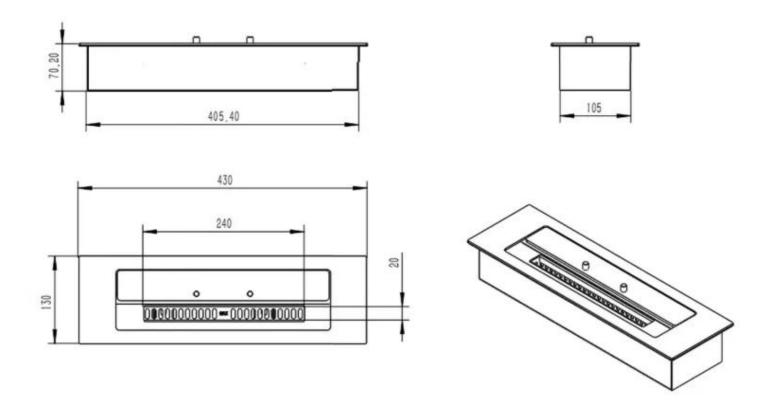

### **Dimensions & Weight**

| Length/Width | 43 cm  |
|--------------|--------|
| Height       | 7 cm   |
| Depth        | 13 cm  |
| Weight       | 4,5 kg |

### **Technical Specifications**

| Minimum room size  | 50 m³      |
|--------------------|------------|
| Fuel               | Bioethanol |
| Burning time up to | 6.5 hours  |
| Capacity           | 2 Litres   |
| Heat output (max)  | 2,1 kW     |
| Consumption        | 0.3 L/h    |

## **Burner Specifications**

| Flame depth      | 2,0 cm        |
|------------------|---------------|
| Burner Type      | Manual Burner |
| Adjustable flame | Yes           |
| Control          | Manual        |
| Flame length     | 24 cm         |
| Remote control   | No            |