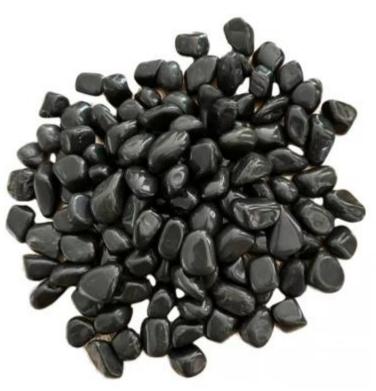

# **BLACK DECORATIVE STONES - 5 KG**

BIO424

Black decorative stones are the perfect accessory for your bioethanol fireplace. With a 5 kg set, you can create a beautiful and stylish frame around the flames. The stones should not be placed directly in the flames but rather arranged around the flame opening to ensure clean burning and avoid soot.