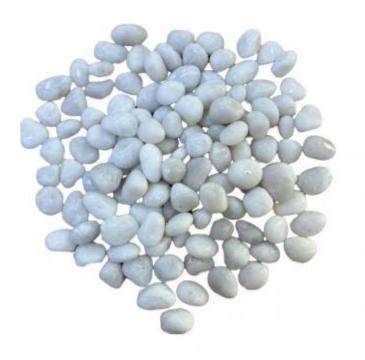

# WHITE DECORATIVE STONES - 5 KG

BIO423

White decorative stones are the perfect accessory for your bioethanol fireplace. With a 5 kg set, you can create a beautiful and stylish frame around the flames. The stones should not be placed directly in the flames but rather arranged around the flame opening to ensure clean burning and avoid soot.