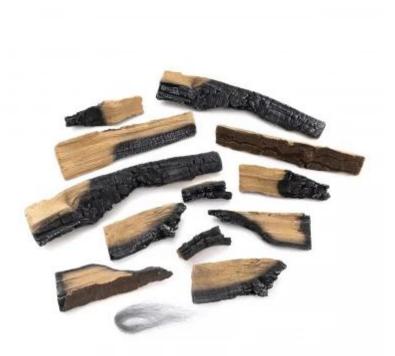

## DECORATIVE SET FOR PLANIKA STONE BIOETHANOL FIREPLACE

BIO-60-088-logs

Decorative Set for Bioethanol Fireplaces in Planika's Stone Series: Core, Daze, Laurent, and Kreta. The set includes 12 ceramic logs and ember fibre, creating a beautiful and realistic flame effect.