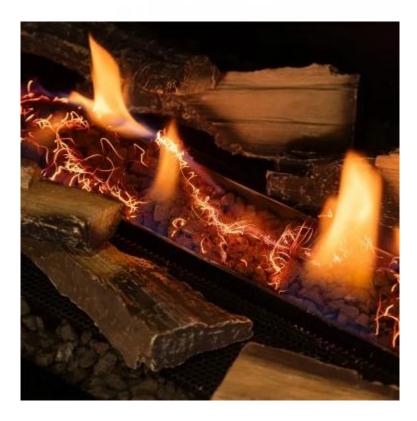

## DECORATIVE SET FOR PLANIKA STONE BIOETHANOL FIREPLACE

BIO-60-088-logs

Decorative Set for Bioethanol Fireplaces in Planika's Stone Series: Core, Daze, Laurent, and Kreta. The set includes 12 ceramic logs and ember fibre, creating a beautiful and realistic flame effect.