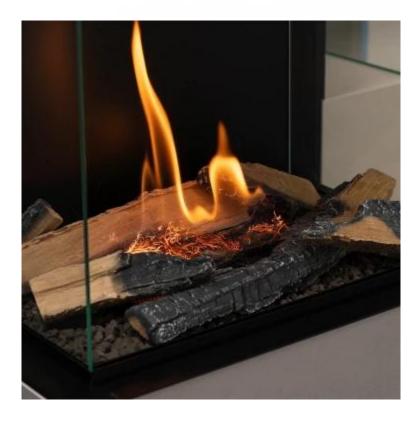

## DECORATIVE SET FOR PLANIKA ROCK BIOETHANOL FIREPLACE

BIO-60-091-logs

Decorative Set for Bioethanol Fireplaces in Planika's Rock Series: Core, Daze, Laurent, and Kreta. The set includes 6 ceramic logs and ember fibre, creating a beautiful and realistic flame effect.