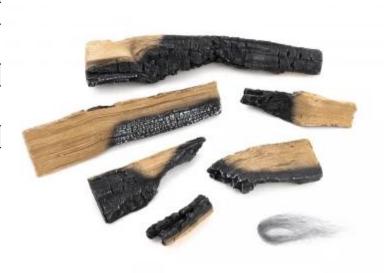

## DECORATIVE SET FOR PLANIKA ROCK BIOETHANOL FIREPLACE

BIO-60-091-logs

Decorative Set for Bioethanol Fireplaces in Planika's Rock Series: Core, Daze, Laurent, and Kreta. The set includes 6 ceramic logs and ember fibre, creating a beautiful and realistic flame effect.