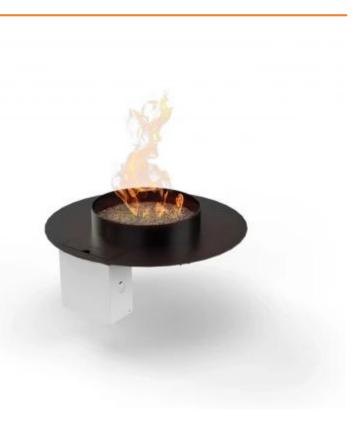

# **STELLA 500 MANUAL**

GAS-60-051

The Stella 500 Manual from Planika Fires is a stylish and versatile outdoor gas burner, ideal for creating a cozy ambiance in your garden or on the terrace. With a width of 500 mm and a maximum heat output of 4.5 kW, this burner provides effective warmth and comfort. The manual ignition ensures reliable operation, while the powder-coated galvanized steel construction ensures durability and weather resistance. The Stella 500 Manual combines functionality with modern design, perfect for outdoor settings.

### Dimensions

| Height   | 28,9 cm |
|----------|---------|
| Diameter | 50 cm   |

### Appearance

| Colour Black |
|--------------|
|--------------|