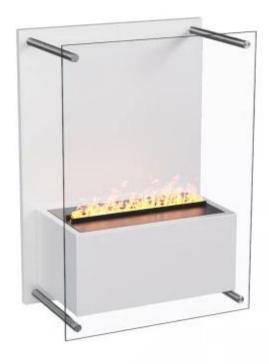

# YOSEMITE - WALL-MOUNTED WATER VAPOUR FIRE IN WHITE

HYB-20-202

Wall-mounted Opti-myst water vapour fireplace from ScandiFlames Electric, featuring a large glass front panel. Up to 8 hours of burn time per fill, adjustable flame effect, and remote control operation. Optional decorative logs are available.