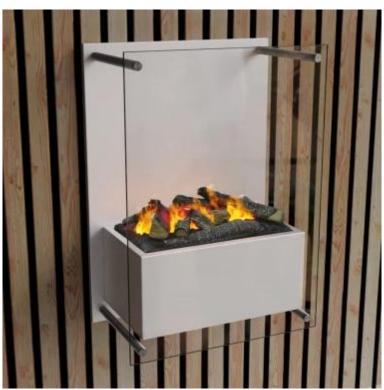

# YOSEMITE - WALL-MOUNTED WATER VAPOUR FIRE IN WHITE

HYB-20-202

Wall-mounted Opti-myst water vapour fireplace from ScandiFlames Electric, featuring a large glass front panel. Up to 8 hours of burn time per fill, adjustable flame effect, and remote control operation. Optional decorative logs are available.

### Material & Appearance

| · · · · · · · · · · · · · · · · · · · |                   |  |
|---------------------------------------|-------------------|--|
| Material                              | Glass             |  |
| Material                              | Plastic           |  |
| Material                              | Steel             |  |
| Colour                                | White             |  |
| Decoration                            | Wood (Additional) |  |
| Glas included                         | Yes               |  |