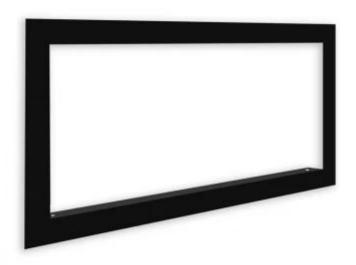

# **EXTERIOR FRAME FOR FOCO 1500**

BIO-30-195

Outer frame for Foco One 1500 and Foco Two 1500. The outer frame is mounted on the inner frame of the fireplace and provides a frame around the installation.