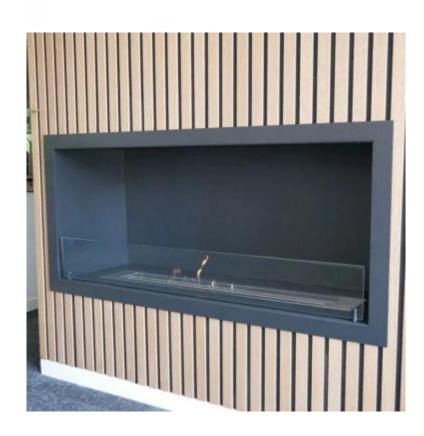

# **EXTERIOR FRAME FOR FOCO 1500**

BIO-30-195

Outer frame for Foco One 1500 and Foco Two 1500. The outer frame is mounted on the inner frame of the fireplace and provides a frame around the installation.