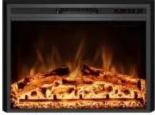

# **PYROPE 65 CM - FIREPLACE INSERT**

ELP-10-140

Easily transform your living space with the elegant and sophisticated Fireplace Insert Pyrope 65 cm. This state-of-the-art electric fireplace combines modern aesthetics with high efficiency, perfect for creating a cozy atmosphere.

#### Material & Appearance

| Material   | Glass       |
|------------|-------------|
| Material   | Steel       |
| Colour     | Black       |
| Flame view | Front       |
| Decoration | Wooden Logs |