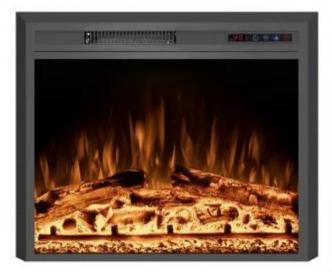

# **PYROPE 65 CM - FIREPLACE INSERT**

ELP-10-140

Easily transform your living space with the elegant and sophisticated Fireplace Insert Pyrope 65 cm. This state-of-the-art electric fireplace combines modern aesthetics with high efficiency, perfect for creating a cozy atmosphere.

#### Material & Appearance

| Material   | Glass       |
|------------|-------------|
| Material   | Steel       |
| Colour     | Black       |
| Flame view | Front       |
| Decoration | Wooden Logs |