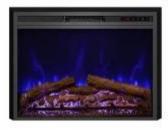

# **PYROPE 65 CM - FIREPLACE INSERT**

ELP-10-140

Easily transform your living space with the elegant and sophisticated Fireplace Insert Pyrope 65 cm. This state-of-the-art electric fireplace combines modern aesthetics with high efficiency, perfect for creating a cozy atmosphere.

#### Material & Appearance

| Material   | Glass       |
|------------|-------------|
| Material   | Steel       |
| Colour     | Black       |
| Flame view | Front       |
| Decoration | Wooden Logs |