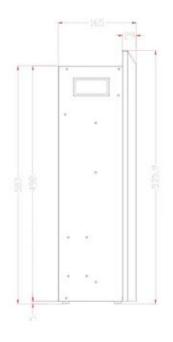

## Size & Weight

| Length/Width | 64,4 cm |
|--------------|---------|
| Height       | 53 cm   |
| Depth        | 16,5 cm |
| Weight       | 10,8 kg |