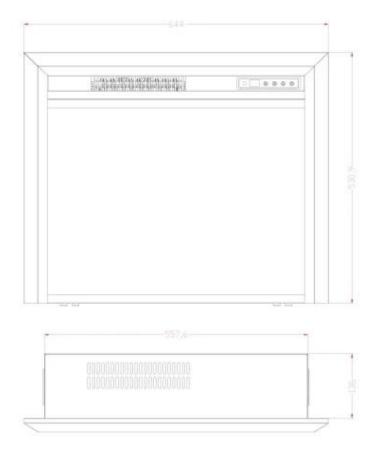

## Size & Weight

| Length/Width | 64,4 cm |
|--------------|---------|
| Height       | 53 cm   |
| Depth        | 16,5 cm |
| Weight       | 10,8 kg |