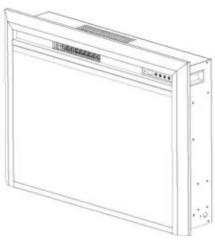

# **PYROPE 65 CM - FIREPLACE INSERT**

ELP-10-140

Easily transform your living space with the elegant and sophisticated Fireplace Insert Pyrope 65 cm. This state-of-the-art electric fireplace combines modern aesthetics with high efficiency, perfect for creating a cozy atmosphere.

#### Material & Appearance

| Material   | Glass       |
|------------|-------------|
| Material   | Steel       |
| Colour     | Black       |
| Flame view | Front       |
| Decoration | Wooden Logs |