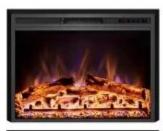

# **PYROPE 65 CM - FIREPLACE INSERT**

ELP-10-140

Easily transform your living space with the elegant and sophisticated Fireplace Insert Pyrope 65 cm. This state-of-the-art electric fireplace combines modern aesthetics with high efficiency, perfect for creating a cozy atmosphere.

#### Material & Appearance

| Material   | Glass       |
|------------|-------------|
| Material   | Steel       |
| Colour     | Black       |
| Flame view | Front       |
| Decoration | Wooden Logs |