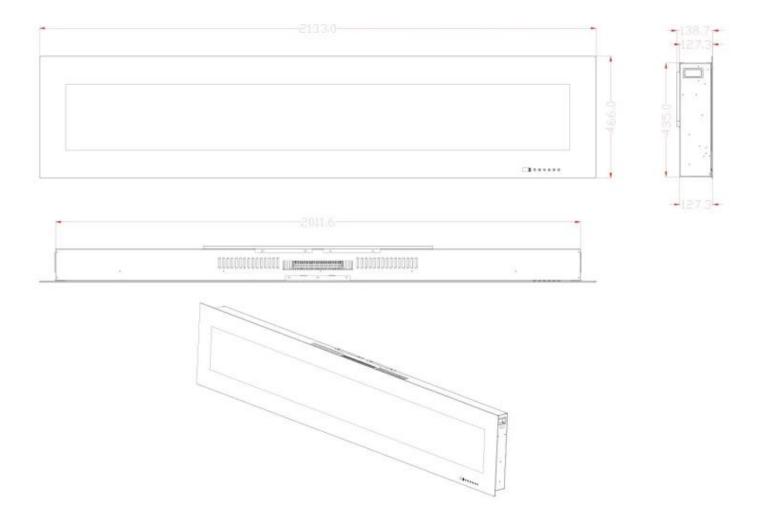

### Size & Weight

| Length/Width | 213,3 cm |
|--------------|----------|
| Height       | 46,6 cm  |
| Depth        | 13,9 cm  |
| Weight       | 30,5 kg  |