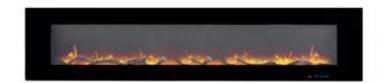

# **AZURITE 213 CM - WALL-MOUNTED ELECTRIC FIREPLACE**

ELP-10-153

Fireplace Insert Azurite 213 cm offers exceptional elegance and warmth to your home. This impressive large fireplace is the ideal solution for luxurious, spacious areas.