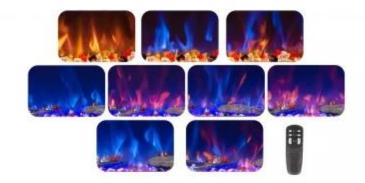

### **Technical Specifications**

|                    | 1500       |
|--------------------|------------|
| Fuel               | Eletricity |
| Flame colours      | 3 colours  |
| Heat output (min.) | 0,75 kW    |
| Heat output (max)  | 1,5 kW     |

### **Features**

| Control        | Control Panel  |
|----------------|----------------|
| Control        | Remote Control |
| Remote control | Yes (included) |
| Thermostat     | Yes            |
| Audio Module   | No             |