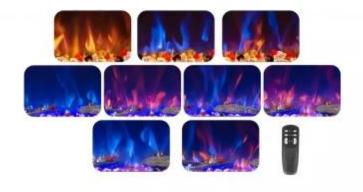

## **Technical Specifications**

|               | 1500       |
|---------------|------------|
| Fuel          | Eletricity |
|               |            |
| Flame colours | 3 colours  |

### **Features**

| Control        | Control Panel  |
|----------------|----------------|
| Control        | Remote Control |
| Remote control | Yes (included) |
| Thermostat     | Yes            |
| Audio Module   | No             |

## Material & Appearance

| Material   | Steel       |
|------------|-------------|
| Material   | Glass       |
| Colour     | Black       |
| Decoration | Crystals    |
| Decoration | Wooden Logs |