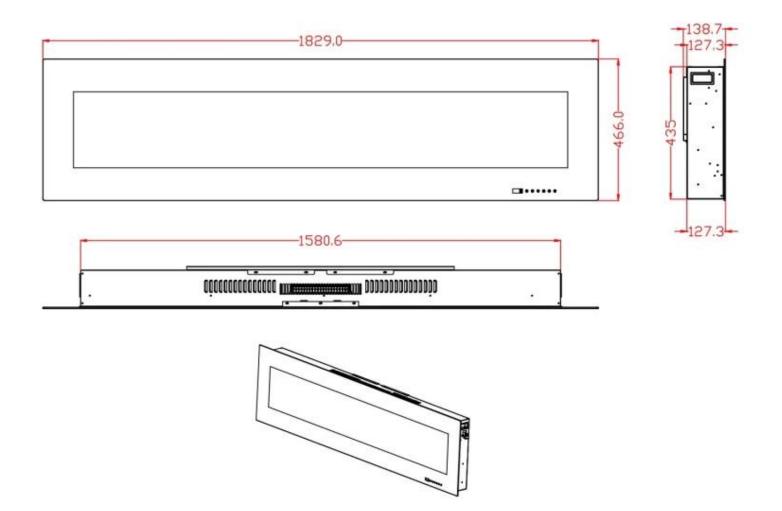

## Size & Weight

| Length/Width | 182,9 cm |
|--------------|----------|
| Height       | 46,6 cm  |
| Depth        | 13,9 cm  |
| Weight       | 25,6 kg  |