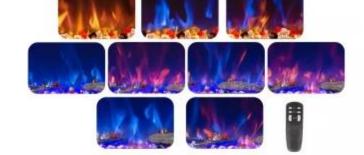

### **Technical Specifications**

|                    | 1500       |
|--------------------|------------|
| Fuel               | Eletricity |
| Flame colours      | 3 colours  |
| Heat output (min.) | 0,75 kW    |
| Heat output (max)  | 1,5 kW     |

### **Features**

| Control        | Control Panel  |
|----------------|----------------|
| Control        | Remote Control |
| Remote control | Yes (included) |
| Thermostat     | Yes            |
| Audio Module   | No             |