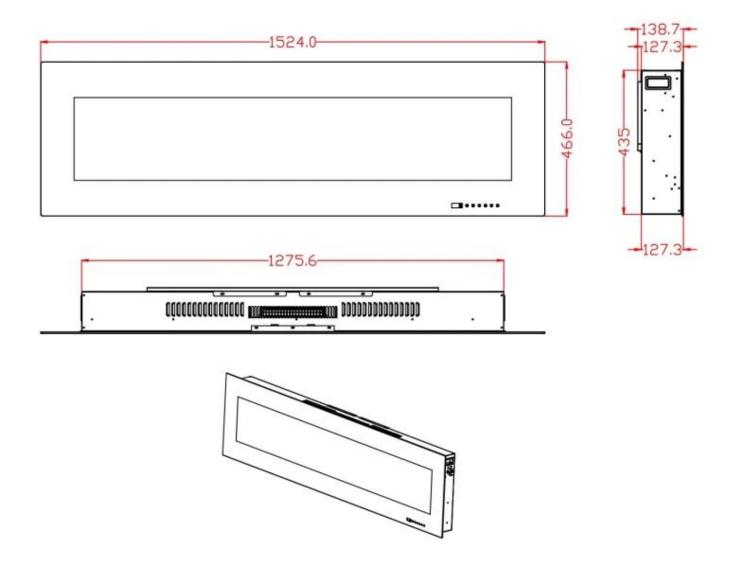

### Size & Weight

| Length/Width | 152,4 cm |
|--------------|----------|
| Height       | 46,6 cm  |
| Depth        | 13,9 cm  |
| Weight       | 22 kg    |