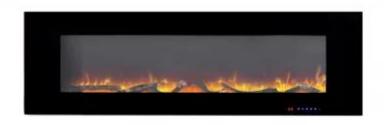

# **AZURITE 152 CM - WALL-MOUNTED ELECTRIC FIREPLACE**

ELP-10-151

Fireplace Insert Azurite 152 cm offers a magnificent and efficient source of warmth. This impressive design is perfect for those looking to add a luxurious dimension to their space.

## **Material & Appearance**

| Material   | Glass       |
|------------|-------------|
| Material   | Steel       |
| Colour     | Black       |
| Decoration | Crystals    |
| Decoration | Wooden Logs |