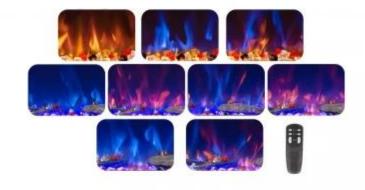

# **Technical Specifications**

|                    | 1500       |
|--------------------|------------|
| Fuel               | Eletricity |
| Flame colours      | 3 colours  |
| Heat output (min.) | 0,75 kW    |
| Heat output (max)  | 1,5 kW     |

### **Features**

| Control        | Control Panel  |
|----------------|----------------|
| Control        | Remote Control |
| Remote control | Yes (included) |
| Audio Module   | No             |