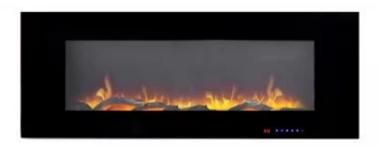

# **AZURITE 127 CM - WALL-MOUNTED ELECTRIC FIREPLACE**

ELP-10-150

Enjoy sophisticated warmth with the Azurite 127 cm Fireplace Insert. This wide built-in fireplace is perfect for creating an impressive atmosphere in larger spaces.

### Material & Appearance

| Material   | Glass       |
|------------|-------------|
| Material   | Steel       |
| Colour     | Black       |
| Decoration | Crystals    |
| Decoration | Wooden Logs |