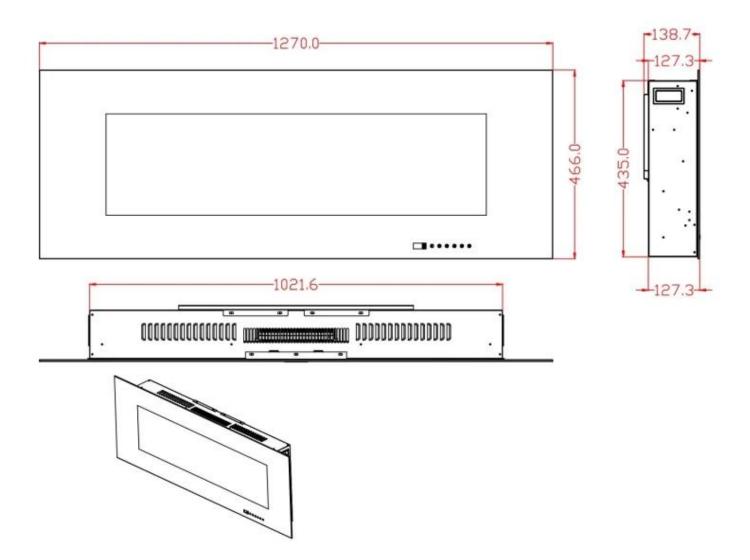

### Size & Weight

| Length/Width | 127 cm  |
|--------------|---------|
| Height       | 46,6 cm |
| Depth        | 13,9 cm |
| Weight       | 19,5 kg |