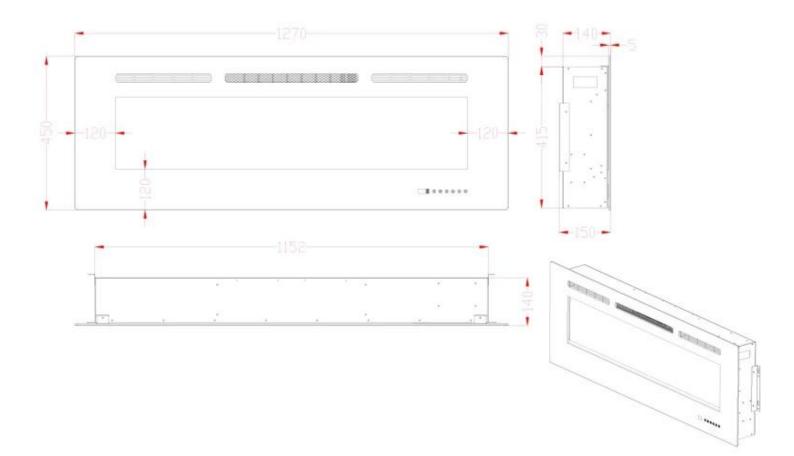

### Size & Weight

| Length/Width | 127 cm |
|--------------|--------|
| Height       | 45 cm  |
| Depth        | 14 cm  |
| Weight       | 18 kg  |