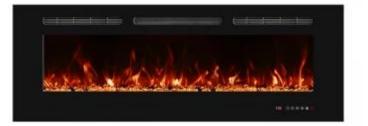

# **TITANITE 127 CM - BUILT-IN FIREPLACE**

ELP-10-145

Upgrade your home with the Titanite 120 cm Fireplace Insert, a stylish and efficient heat source. This impressive built-in fireplace is designed to deliver both aesthetics and performance, perfect for modern lifestyles.

### **Material & Appearance**

| Material   | Glass    |
|------------|----------|
| Material   | Steel    |
| Colour     | Black    |
| Decoration | Glass    |
| Decoration | Crystals |