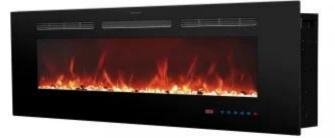

# **TITANITE 127 CM - BUILT-IN FIREPLACE**

ELP-10-145

Upgrade your home with the Titanite 120 cm Fireplace Insert, a stylish and efficient heat source. This impressive built-in fireplace is designed to deliver both aesthetics and performance, perfect for modern lifestyles.

### **Material & Appearance**

| Material   | Glass    |
|------------|----------|
| Material   | Steel    |
| Colour     | Black    |
| Decoration | Glass    |
| Decoration | Crystals |