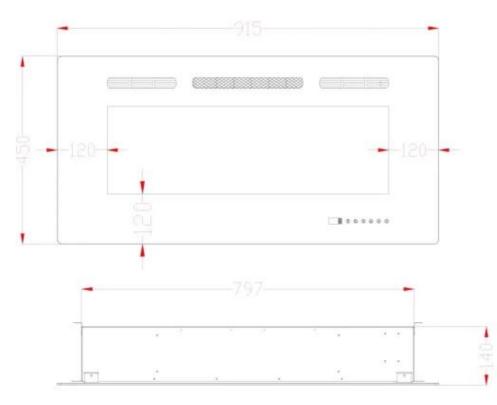

#### Size & Weight

| Length/Width | 91,5 cm |
|--------------|---------|
| Height       | 45 cm   |
| Depth        | 14 cm   |
| Weight       | 13,9 kg |