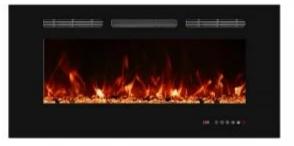

## **TITANITE 91 CM - BUILT-IN ELECTRIC FIREPLACE**

ELP-10-144

Create a unique and inviting atmosphere in your home with the Fireplace Insert Titanite 91 cm. This is the ideal solution for those seeking both functional and aesthetic additions to their space.

#### **Material & Appearance**

| Material   | Glass       |
|------------|-------------|
| Material   | Steel       |
| Colour     | Black       |
| Decoration | Crystals    |
| Decoration | Wooden Logs |