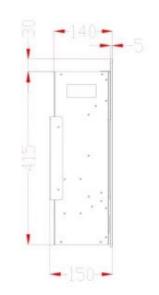

#### Size & Weight

| Length/Width | 91,5 cm |
|--------------|---------|
| Height       | 45 cm   |
| Depth        | 14 cm   |
| Weight       | 13,9 kg |