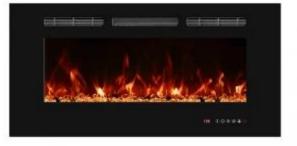

## **TITANITE 91 CM - BUILT-IN ELECTRIC FIREPLACE**

ELP-10-144

Create a unique and inviting atmosphere in your home with the Fireplace Insert Titanite 91 cm. This is the ideal solution for those seeking both functional and aesthetic additions to their space.

#### **Material & Appearance**

| Material   | Glass       |
|------------|-------------|
| Material   | Steel       |
| Colour     | Black       |
| Decoration | Crystals    |
| Decoration | Wooden Logs |