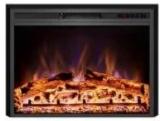

# **PYROPE 109 CM - ELECTRIC FIREPLACE INSERT**

ELP-10-143

Give your home a luxurious upgrade with the Pyrope 109 cm Electric Fireplace Insert. This is the ultimate solution for elegant heating, combining large size with sleek design.

#### Material & Appearance

| Material   | Glass       |
|------------|-------------|
| Material   | Steel       |
| Colour     | Black       |
| Decoration | Wooden Logs |