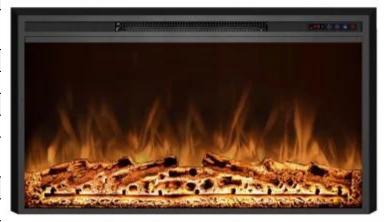

# **PYROPE 109 CM - ELECTRIC FIREPLACE INSERT**

ELP-10-143

Give your home a luxurious upgrade with the Pyrope 109 cm Electric Fireplace Insert. This is the ultimate solution for elegant heating, combining large size with sleek design.

#### Material & Appearance

| Material   | Glass       |
|------------|-------------|
| Material   | Steel       |
| Colour     | Black       |
| Decoration | Wooden Logs |