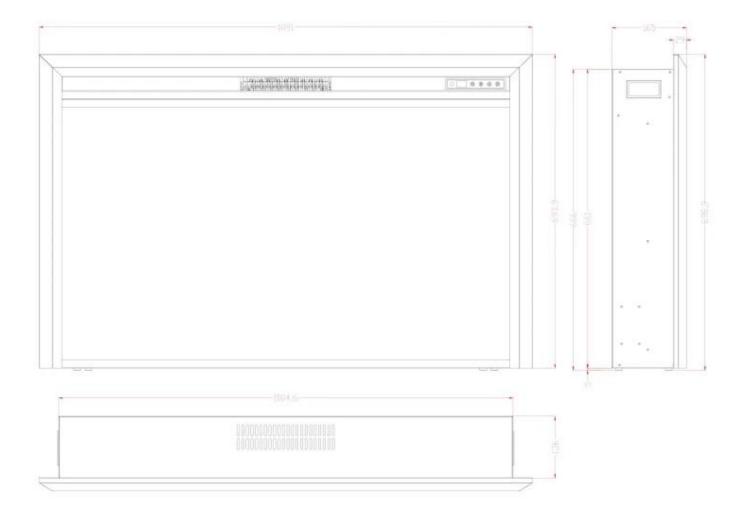

#### Size & Weight

| Length/Width | 109,1 cm |
|--------------|----------|
| Height       | 69,9 cm  |
| Depth        | 16,5 cm  |
| Weight       | 21,5 kg  |