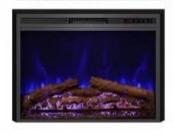

# **PYROPE 109 CM - ELECTRIC FIREPLACE INSERT**

ELP-10-143

Give your home a luxurious upgrade with the Pyrope 109 cm Electric Fireplace Insert. This is the ultimate solution for elegant heating, combining large size with sleek design.

## **Technical Specifications**

|                    | 1500       |
|--------------------|------------|
| Fuel               | Eletricity |
| Flame colours      | 3 colours  |
| Heat output (min.) | 0,75 kW    |
| Heat output (max)  | 1,5 kW     |

#### Material & Appearance

| Material   | Glass       |
|------------|-------------|
| Material   | Steel       |
| Colour     | Black       |
| Decoration | Wooden Logs |