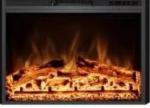

# **PYROPE 90 CM - ELECTRIC FIREPLACE INSERT**

ELP-10-142

Upgrade your home with the Pyrope 90 cm Fireplace Insert. This model combines sophisticated lines with premium features, perfect for enhancing both comfort and style in your home.

### Material & Appearance

| Material   | Glass       |
|------------|-------------|
| Material   | Steel       |
| Colour     | Black       |
| Decoration | Wooden Logs |