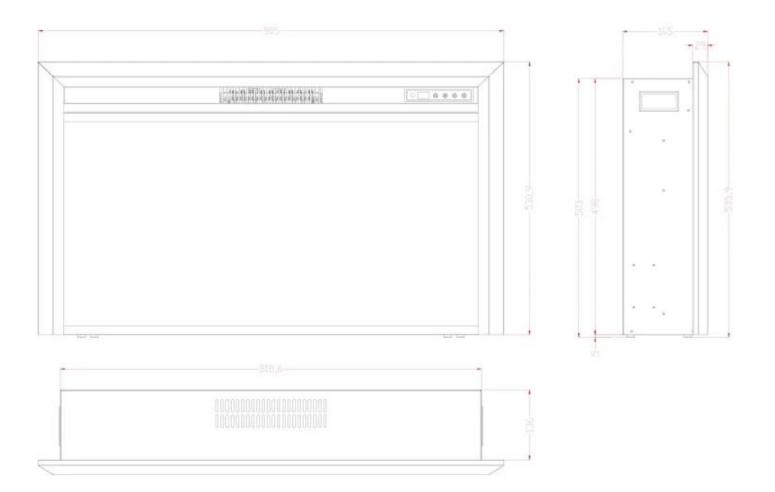

### Size & Weight

| Length/Width | 90,5 cm |
|--------------|---------|
| Height       | 53 cm   |
| Depth        | 16,5 cm |
| Weight       | 13,3 kg |