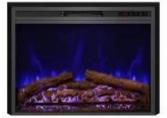

# **PYROPE 90 CM - ELECTRIC FIREPLACE INSERT**

ELP-10-142

Upgrade your home with the Pyrope 90 cm Fireplace Insert. This model combines sophisticated lines with premium features, perfect for enhancing both comfort and style in your home.

### **Technical Specifications**

|                   | 1500       |
|-------------------|------------|
| Fuel              | Eletricity |
| Flame colours     | 3 colours  |
| Heat output (max) | 1,5 kW     |