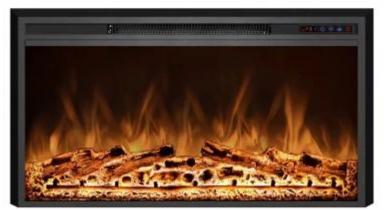

# **PYROPE 90 CM - ELECTRIC FIREPLACE INSERT**

ELP-10-142

Upgrade your home with the Pyrope 90 cm Fireplace Insert. This model combines sophisticated lines with premium features, perfect for enhancing both comfort and style in your home.

### Material & Appearance

| Material   | Glass       |
|------------|-------------|
| Material   | Steel       |
| Colour     | Black       |
| Decoration | Wooden Logs |