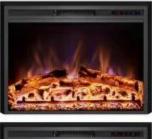

# **PYROPE 90 CM - ELECTRIC FIREPLACE INSERT**

ELP-10-142

Upgrade your home with the Pyrope 90 cm Fireplace Insert. This model combines sophisticated lines with premium features, perfect for enhancing both comfort and style in your home.

### Material & Appearance

| Material   | Glass       |
|------------|-------------|
| Material   | Steel       |
| Colour     | Black       |
| Decoration | Wooden Logs |