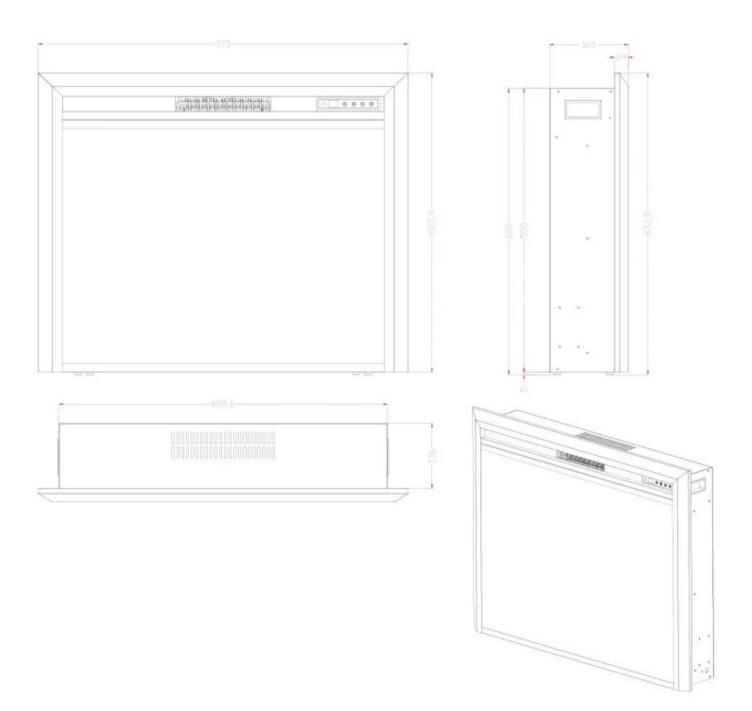

#### Size & Weight

| Length/Width | 77,5 cm |
|--------------|---------|
| Height       | 62,8 cm |
| Depth        | 16,5 cm |
| Weight       | 13,2 kg |