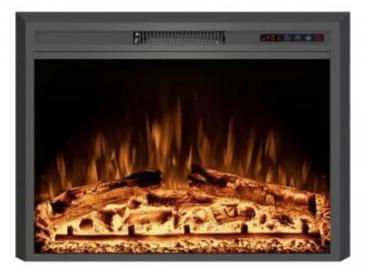

# **PYROPE 77 CM - ELECTRIC FIREPLACE INSERT**

ELP-10-141

Create an inviting atmosphere with the Fireplace Insert Pyrope 77 cm. This electric fireplace combines elegance with practical functionality and is ideal for heating and beautifying any space.

### **Material & Appearance**

| Material   | Glass       |
|------------|-------------|
| Material   | Steel       |
| Colour     | Black       |
| Decoration | Wooden Logs |