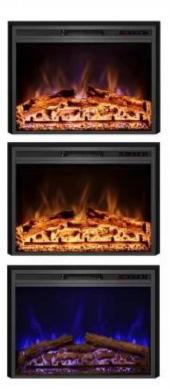

#### **Technical Specifications**

|                    | 1500       |
|--------------------|------------|
| Fuel               | Eletricity |
| Flame colours      | 3 colours  |
| Heat output (min.) | 0,75 kW    |
| Heat output (max)  | 1,5 kW     |

### **Material & Appearance**

| Material   | Glass       |
|------------|-------------|
| Material   | Steel       |
| Colour     | Black       |
| Decoration | Wooden Logs |