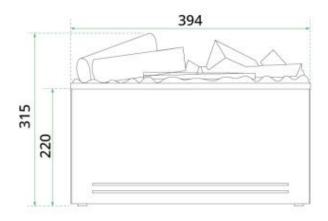

### Size & Weight

| Length/Width | 39,4 cm |
|--------------|---------|
| Height       | 30,4 cm |
| Depth        | 22 cm   |
| Cable lenght | 150 cm  |