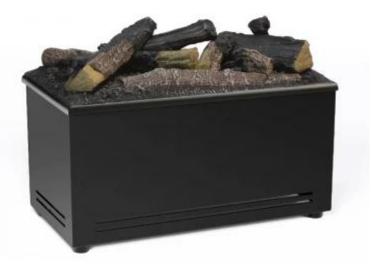

# **AQUAFIRE BASE 40 LOGS - OPTI-MYST INSERT**

HYB-20-212

AquaFire Base 40 Logs is a freestanding fireplace insert with decorative wood for existing fireplaces. The insert creates flame effects using misted water and LED lights. This way, you can enjoy the cozy ambiance of a fireplace without any heat or fire.

### Material & Appearance

| Material | Plastic |
|----------|---------|
| Material | Steel   |
| Colour   | Black   |