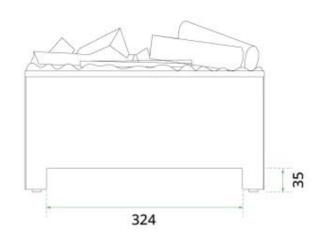

### Size & Weight

| Length/Width | 39,4 cm |
|--------------|---------|
| Height       | 30,4 cm |
| Depth        | 22 cm   |
| Cable lenght | 150 cm  |