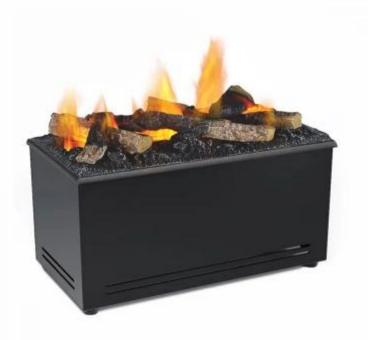

# **AQUAFIRE BASE 40 LOGS - OPTI-MYST INSERT**

HYB-20-212

AquaFire Base 40 Logs is a freestanding fireplace insert with decorative wood for existing fireplaces. The insert creates flame effects using misted water and LED lights. This way, you can enjoy the cozy ambiance of a fireplace without any heat or fire.

## **Technical Specifications**

| Burner Type        | Optimyst                      |
|--------------------|-------------------------------|
| Fuel               | Water and Electricity         |
| Burner Model       | Dimplex Optimyst Cassette 400 |
| Burning time up to | 8 hours                       |
| Capacity           | 1.3 Litres                    |
| Heat output (max)  | No heat kW                    |
| Consumption        | 0.16 L/h                      |