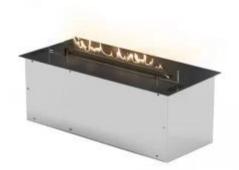

# FLA4+ UPGRADE FOR FOCO

ADD-ON-FLAP

#### **Key Specifications**

| Producttype | Remote Controlled Bioethanol<br>Burner |
|-------------|----------------------------------------|
| Brand       | Planika Fires                          |