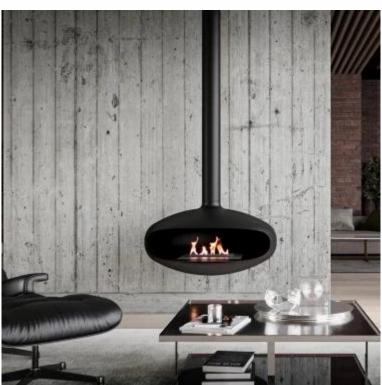

# THE ICONIC

BIO-70-230

THE ICONIC by Icon Fires is an impressive ceiling-mounted bioethanol fireplace with a 90 cm diameter, serving as a focal point wherever installed. This rotating fireplace offers a 360-degree view of the flames and is equipped with a 6.5 litre burner that provides a 12 hour bun time and a maximum heat output of 6.7 kW . It requires no chimney and comes with adjustment tools and hanging rods in various lengths to fit your room height. The design combines aesthetics, functionality, and sustainability.