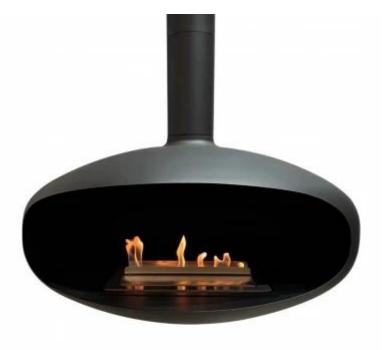

# THE ICONIC

BIO-70-230

THE ICONIC by Icon Fires is an impressive ceiling-mounted bioethanol fireplace with a 90 cm diameter, serving as a focal point wherever installed. This rotating fireplace offers a 360-degree view of the flames and is equipped with a 6.5 litre burner that provides a 12 hour bun time and a maximum heat output of 6.7 kW . It requires no chimney and comes with adjustment tools and hanging rods in various lengths to fit your room height. The design combines aesthetics, functionality, and sustainability.

### **Material and Appearance**

| Material | Steel |
|----------|-------|
| Colour   | Black |
| Finish   | Matte |