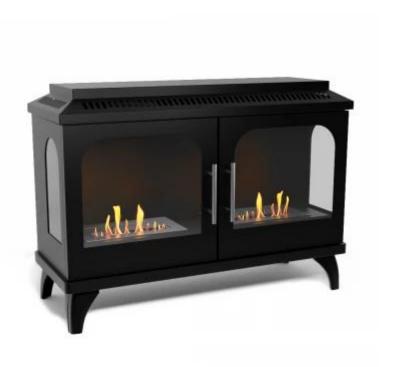

# ATLANTA DOUBLE BIOETHANOL STOVE

BIO-20-322

The ScandiFlames Atlanta Double is an indoor bioethanol fireplace made of powder-coated steel, featuring two doors and two 1.5-liter fuel tanks. This fireplace has a burn time of up to 6 hours per fuel tank and a total heat output of 4 kW. The Atlanta Double requires no installation or electricity, making it versatile and easy to place in any living space. Designed with a focus on functionality and durability, it is a remarkable addition to any modern home.

### **Material and Appearance**

| Material      | Steel        |
|---------------|--------------|
| Colour        | Black        |
| Finish        | Powdercoated |
| Flame view    | Three-sided  |
| Glas included | Yes          |