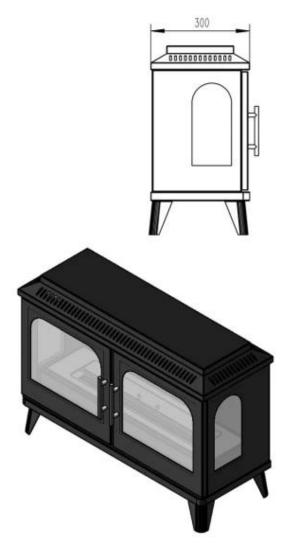

# ATLANTA DOUBLE BIOETHANOL STOVE

BIO-20-322

The ScandiFlames Atlanta Double is an indoor bioethanol fireplace made of powder-coated steel, featuring two doors and two 1.5-liter fuel tanks. This fireplace has a burn time of up to 6 hours per fuel tank and a total heat output of 4 kW. The Atlanta Double requires no installation or electricity, making it versatile and easy to place in any living space. Designed with a focus on functionality and durability, it is a remarkable addition to any modern home.

# **Dimensions & Weight**

| Length/Width | 80 cm   |
|--------------|---------|
| Height       | 57,3 cm |
| Depth        | 30 cm   |
| Weight       | 31 kg   |

### **Material and Appearance**

| Material      | Steel        |
|---------------|--------------|
| Colour        | Black        |
| Finish        | Powdercoated |
| Flame view    | Three-sided  |
| Glas included | Yes          |