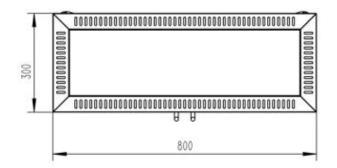

### **Burner Specifications**

| Adjustable flame | Yes              |
|------------------|------------------|
| Control          | Manual           |
| Burner Type      | Manual Burner    |
| Burner Model     | 1.5 Litre Deluxe |
| Flame length     | 48 cm            |
| Remote control   | No               |