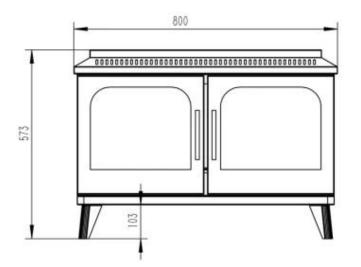

# **Dimensions & Weight**

| Length/Width | 80 cm   |
|--------------|---------|
| Height       | 57,3 cm |
| Depth        | 30 cm   |
| Weight       | 31 kg   |