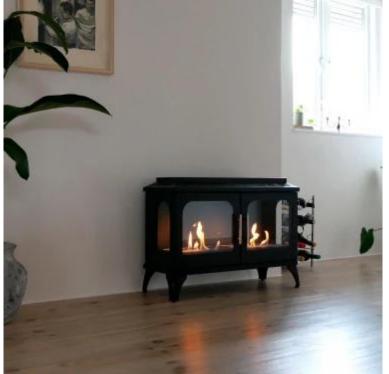

# ATLANTA DOUBLE BIOETHANOL STOVE

BIO-20-322

The ScandiFlames Atlanta Double is an indoor bioethanol fireplace made of powder-coated steel, featuring two doors and two 1.5-liter fuel tanks. This fireplace has a burn time of up to 6 hours per fuel tank and a total heat output of 4 kW. The Atlanta Double requires no installation or electricity, making it versatile and easy to place in any living space. Designed with a focus on functionality and durability, it is a remarkable addition to any modern home.