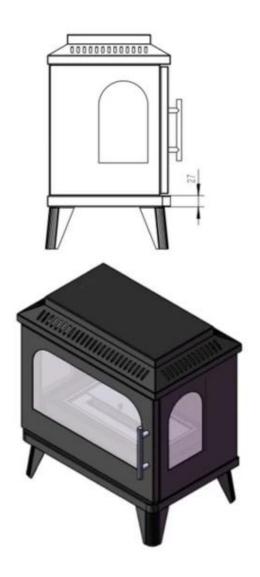

# **ATLANTA SINGLE BIOETHANOL STOVE**

BIO-20-321

The ScandiFlames Atlanta Single is a small bioethanol fireplace designed to resemble a wood stove. It features a 1.5-liter fuel tank, providing a strong flame and a burn time of up to 6 hours. Made of steel with a powder-coated finish, the Atlanta Single combines durability with a modern design. This manual bioethanol fireplace requires no installation or electricity, making it versatile and easy to place in any living space. With a heat output of approximately 2.0 kW, the Atlanta Single creates cosiness from the fire in any room.

### **Dimensions & Weight**

| Length/Width | 48 cm   |
|--------------|---------|
| Height       | 52,3 cm |
| Depth        | 30 cm   |
| Weight       | 18,5 kg |

### **Material and Appearance**

| Material   | Steel        |
|------------|--------------|
| Colour     | Black        |
| Finish     | Powdercoated |
| Flame view | Three-sided  |