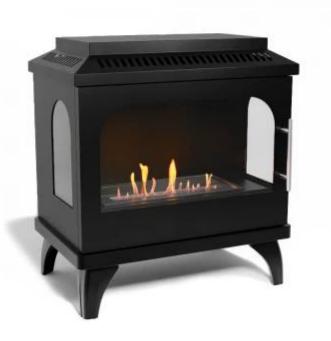

# **ATLANTA SINGLE BIOETHANOL STOVE**

BIO-20-321

The ScandiFlames Atlanta Single is a small bioethanol fireplace designed to resemble a wood stove. It features a 1.5-liter fuel tank, providing a strong flame and a burn time of up to 6 hours. Made of steel with a powder-coated finish, the Atlanta Single combines durability with a modern design. This manual bioethanol fireplace requires no installation or electricity, making it versatile and easy to place in any living space. With a heat output of approximately 2.0 kW, the Atlanta Single creates cosiness from the fire in any room.

### **Material and Appearance**

| Material   | Steel        |
|------------|--------------|
| Colour     | Black        |
| Finish     | Powdercoated |
| Flame view | Three-sided  |