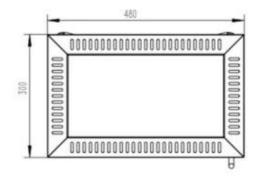

### **Dimensions & Weight**

| Length/Width | 48 cm   |
|--------------|---------|
| Height       | 52,3 cm |
| Depth        | 30 cm   |
| Weight       | 18,5 kg |