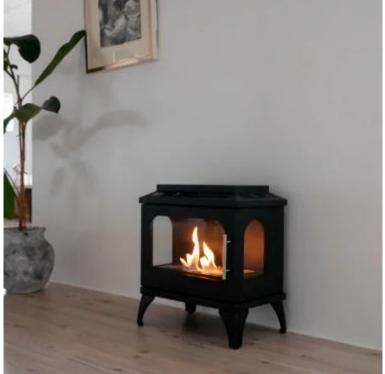

# **ATLANTA SINGLE BIOETHANOL STOVE**

BIO-20-321

The ScandiFlames Atlanta Single is a small bioethanol fireplace designed to resemble a wood stove. It features a 1.5-liter fuel tank, providing a strong flame and a burn time of up to 6 hours. Made of steel with a powder-coated finish, the Atlanta Single combines durability with a modern design. This manual bioethanol fireplace requires no installation or electricity, making it versatile and easy to place in any living space. With a heat output of approximately 2.0 kW, the Atlanta Single creates cosiness from the fire in any room.

### **Material and Appearance**

| Material   | Steel        |
|------------|--------------|
| Colour     | Black        |
| Finish     | Powdercoated |
| Flame view | Three-sided  |