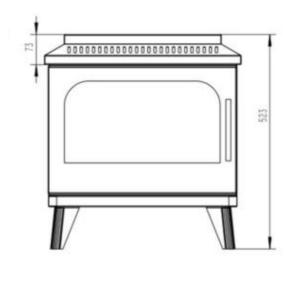

### **Dimensions & Weight**

| Length/Width | 48 cm   |
|--------------|---------|
| Height       | 52,3 cm |
| Depth        | 30 cm   |
| Weight       | 18,5 kg |