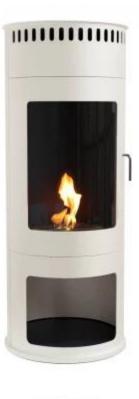

## WASHINGTON WHITE - BIOETHANOL WOOD-BURNING STOVE

BIO-20-240WH

The Washington bioethanol fireplace is an elegant freestanding fireplace that combines classic aesthetics with modern functionality. This cylinder-shaped white fireplace features a 1.5-liter burner that provides up to 6 hours of burn time and a heat output of approximately 2.2 kW, making it ideal for spaces of 25-30 m<sup>2</sup>. The Washington requires no chimney or electrical connections, making installation flexible and easy. It is manually operated and fits perfectly into any home where style and cosiness are a priority.