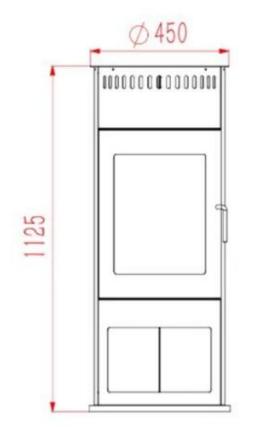

#### **Dimensions & Weight**

| Length/Width | 45 cm    |
|--------------|----------|
| Height       | 112,5 cm |
| Depth        | 45 cm    |
| Diameter     | 45 cm    |
| Weight       | 34 kg    |