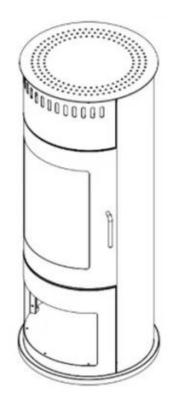

## WASHINGTON WHITE - BIOETHANOL WOOD-BURNING STOVE

BIO-20-240WH

The Washington bioethanol fireplace is an elegant freestanding fireplace that combines classic aesthetics with modern functionality. This cylinder-shaped white fireplace features a 1.5-liter burner that provides up to 6 hours of burn time and a heat output of approximately 2.2 kW, making it ideal for spaces of 25-30 m<sup>2</sup>. The Washington requires no chimney or electrical connections, making installation flexible and easy. It is manually operated and fits perfectly into any home where style and cosiness are a priority.

#### **Dimensions & Weight**

| Length/Width | 45 cm    |
|--------------|----------|
| Height       | 112,5 cm |
| Depth        | 45 cm    |
| Diameter     | 45 cm    |
| Weight       | 34 kg    |

#### **Material and Appearance**

| Material      | Steel |
|---------------|-------|
| Colour        | Black |
| Glas included | Yes   |