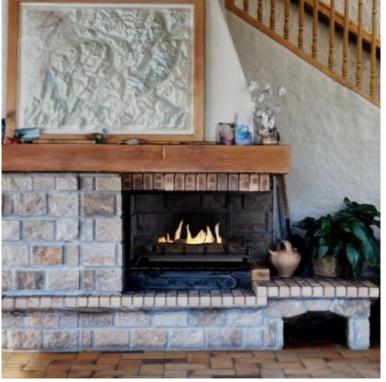

# **BIOETHANOL FIRE GRATE XL - 80 CM**

BIO-20-319

Freestanding bioethanol fireplace grate with burner and decorative logs designed to be placed in traditional open fireplaces. This model measures 80 cm in width and includes a 3.5-liter burner, providing up to 7 hours of burn time. It transforms your old fireplace into a modern bio fireplace without needing a chimney. The heat effect is up to 3.3 kW which is usually enough to heat up a room up to around 47 square meters. Easy to install and use, it retains the cosy ambience of a traditional fire while offering an eco-friendly heating solution.