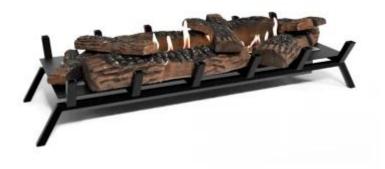

# **BIOETHANOL FIRE GRATE XL - 80 CM**

BIO-20-319

Freestanding bioethanol fireplace grate with burner and decorative logs designed to be placed in traditional open fireplaces. This model measures 80 cm in width and includes a 3.5-liter burner, providing up to 7 hours of burn time. It transforms your old fireplace into a modern bio fireplace without needing a chimney. The heat effect is up to 3.3 kW which is usually enough to heat up a room up to around 47 square meters. Easy to install and use, it retains the cosy ambience of a traditional fire while offering an eco-friendly heating solution.

### **Material and Appearance**

Decoration