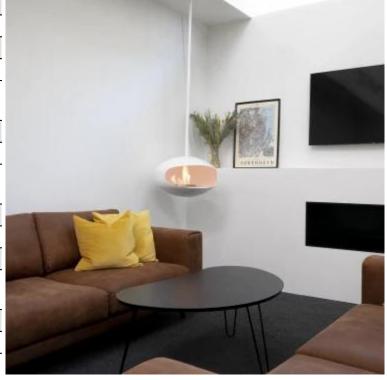

# **COCOON AERIS - WHITE**

BIO-70-138

The Cocoon Aeris in matte white is a hanging bio fireplace from Cocoon Fires. This elegant fireplace requires no electricity or chimney, making installation simple and flexible. With a 1.5-liter bioethanol capacity, it can burn for up to 5 hours per refill and consumes about 0.3 liters per hour. Designed by Federico Otero in 2011 and award-winning, it combines functionality with style. It comes with ceiling mounting hardware and adjustable rods, allowing it to be adapted to different room heights.