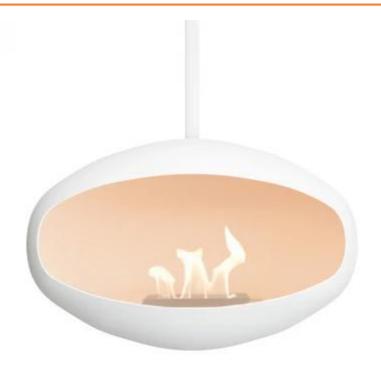

# **COCOON AERIS - WHITE**

BIO-70-138

The Cocoon Aeris in matte white is a hanging bio fireplace from Cocoon Fires. This elegant fireplace requires no electricity or chimney, making installation simple and flexible. With a 1.5-liter bioethanol capacity, it can burn for up to 5 hours per refill and consumes about 0.3 liters per hour. Designed by Federico Otero in 2011 and award-winning, it combines functionality with style. It comes with ceiling mounting hardware and adjustable rods, allowing it to be adapted to different room heights.

## **Material and Appearance**

| Material | Carbon Steel |
|----------|--------------|
| Colour   | White        |
| Finish   | Matte        |