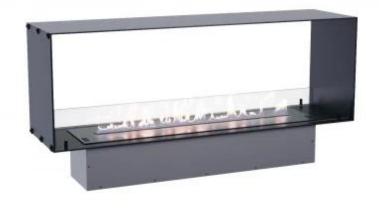

No             |
| Power Requirements | Yes            |
| Heat output (max)  | 9,4 kW         |
| Heat output (max)  | 6,4 kW         |
|                    |                |



#### **Appearance**

| Material        | Steel |
|-----------------|-------|
| Steel Thickness | 4 mm  |
| Colour          | Black |
| Glas included   | Yes   |

# Type

| Fuel         | Bioethanol                                   |
|--------------|----------------------------------------------|
| Producttype  | See-through Built-in Bioethanol<br>Fireplace |
| Flue/Chimney | Not Required                                 |
| Brand        | Foco                                         |
| Use          | Indoor                                       |
| Flame view   | See-through                                  |



| 2 years |
|---------|
|         |
|         |
| 150 cm  |
|         |

50 cm

40 cm

Height

Depth

# Foco Two 1500 - Automatic Burner









# Foco Two 1500 - Manual Burner