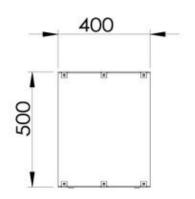

| 2 years |
|---------|
|         |
|         |
| 150 cm  |
|         |

50 cm

40 cm

Height

Depth