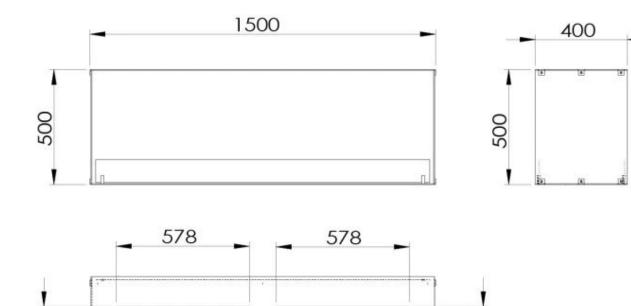

| 2 years |
|---------|
|         |
|         |
| 150 cm  |
|         |

50 cm

40 cm

Height

Depth