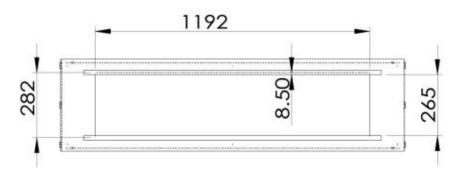

| 2 years |
|---------|
|         |
|         |
| 150 cm  |
|         |

50 cm

40 cm

Height

Depth