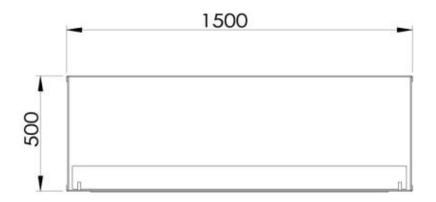

| 2 years |
|---------|
|         |
|         |
| 150 cm  |
|         |

50 cm

40 cm

Height

Depth