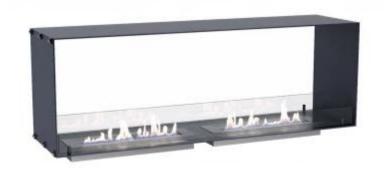

Minimum room size  | 140 m³         |
| Control            | Remote Control |
| Control            | Automatic      |
| Control            | Manual         |
| Adjustable flame   | Yes            |
| Flame length       | 100 cm         |
| Flame length       | 90 cm          |
| Burning time up to | 11 hours       |
| Burning time up to | 7.5 hours      |
| Burning time up to | 35 hours       |
| Remote control     | Yes (included) |
| Remote control     | No             |
| Capacity           | 21 Litres      |
| Capacity           | 6.8 Litres     |
| Capacity           | 7 Litres       |
| Power Requirements | No             |
| Power Requirements | Yes            |
| Heat output (max)  | 9,4 kW         |
| Heat output (max)  | 6,4 kW         |
|                    |                |



#### **Appearance**

| Material        | Steel |
|-----------------|-------|
| Steel Thickness | 4 mm  |
| Colour          | Black |
| Glas included   | Yes   |

# Type

| Fuel         | Bioethanol                                   |
|--------------|----------------------------------------------|
| Producttype  | See-through Built-in Bioethanol<br>Fireplace |
| Flue/Chimney | Not Required                                 |
| Brand        | Foco                                         |
| Use          | Indoor                                       |
| Flame view   | See-through                                  |



| 2 years |
|---------|
|         |
|         |
| 150 cm  |
|         |

50 cm

40 cm

Height

Depth

# Foco Two 1500 - Automatic Burner









# Foco Two 1500 - Manual Burner