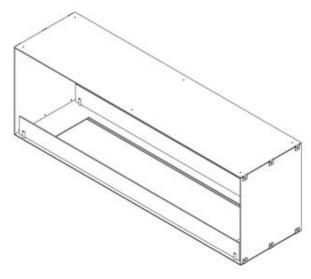

## **FOCO TWO 1500**

BIO-30-151

Foco Two 1500 is a 150 cm wide, two-sided built-in bioethanol fireplace that allows viewing of flames from both sides, making it perfect for partition walls and TV setups. This fireplace is part of the Foco series, known for affordable built-in bioethanol fireplaces. It offers a choice between a manual or automatic burner, allowing customisation of flame control and operation. Constructed from 4 mm powder-coated stainless steel, the Foco Two 1500 features a sleek design that highlights the beauty of the flames.