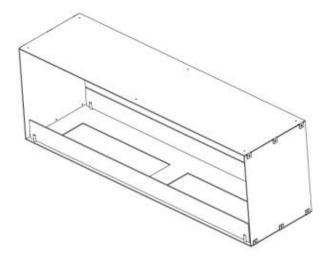

## **FOCO TWO 1500**

BIO-30-151

Foco Two 1500 is a 150 cm wide, two-sided built-in bioethanol fireplace that allows viewing of flames from both sides, making it perfect for partition walls and TV setups. This fireplace is part of the Foco series, known for affordable built-in bioethanol fireplaces. It offers a choice between a manual or automatic burner, allowing customisation of flame control and operation. Constructed from 4 mm powder-coated stainless steel, the Foco Two 1500 features a sleek design that highlights the beauty of the flames.