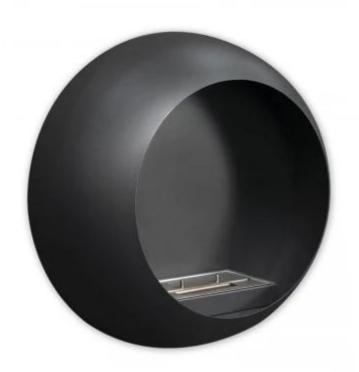

# **COLORADO - WALL MOUNTED BIOETHANOL FIREPLACE**

BIO-10-064

Round, elegant wall-mounted bioethanol fireplace with a beautifully curved edge that encapsulates the flames, giving it an exclusive look. It features a 1.2-liter burner that provides up to 5.5 hours of burn time per fill and a maximum heat output of 1.4 kW. The fireplace is made of powder-coated steel and requires no electricity or venting. It is easy to mount on the wall with 2-4 screws and can be adjusted for flame size and heat output to control bioethanol consumption.

#### **Material and Appearance**

| Tiuteriai and Appearance |       |
|--------------------------|-------|
| Material                 | Steel |
| Colour                   | Black |
| Flame view               | Front |

| Shape         | Round |  |
|---------------|-------|--|
| Glas included | No    |  |
|               |       |  |