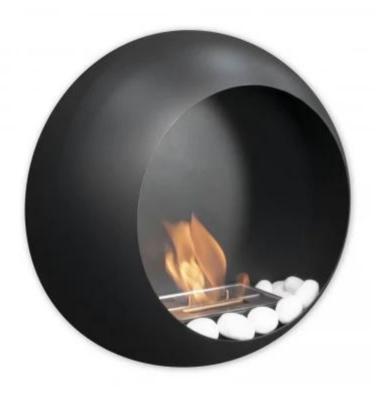

# **COLORADO - WALL MOUNTED BIOETHANOL FIREPLACE**

BIO-10-064

Round, elegant wall-mounted bioethanol fireplace with a beautifully curved edge that encapsulates the flames, giving it an exclusive look. It features a 1.2-liter burner that provides up to 5.5 hours of burn time per fill and a maximum heat output of 1.4 kW. The fireplace is made of powder-coated steel and requires no electricity or venting. It is easy to mount on the wall with 2-4 screws and can be adjusted for flame size and heat output to control bioethanol consumption.

#### **Technical Specifications**

| Minimum room size           | 40 m³      |
|-----------------------------|------------|
| Fuel                        | Bioethanol |
| Burning time up to          | 5.5 hours  |
| Capacity                    | 1.2 Litres |
| Heat output (max)           | 1,4 kW     |
| Consumption                 | 0.18 L/h   |
| Recommended air change rate | 1          |

#### **Burner Specifications**

| Adjustable flame | Yes              |
|------------------|------------------|
| Control          | Manual           |
| Burner Model     | 1,2 Liter Deluxe |
| Flame length     | 13 cm            |
| Remote control   | No               |