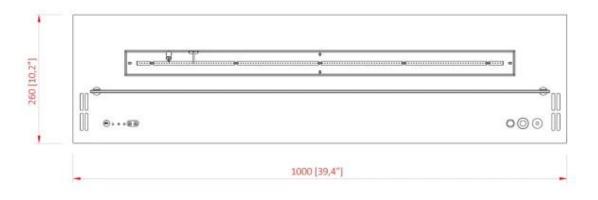

# **Dimensions & Weight**

| Length/Width | 100 cm  |
|--------------|---------|
| Height       | 13,5 cm |
| Depth        | 26 cm   |