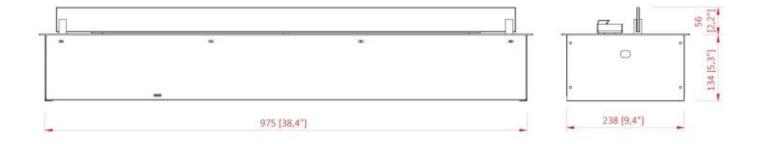

# **Dimensions & Weight**

| Length/Width | 100 cm  |
|--------------|---------|
| Height       | 13,5 cm |
| Depth        | 26 cm   |