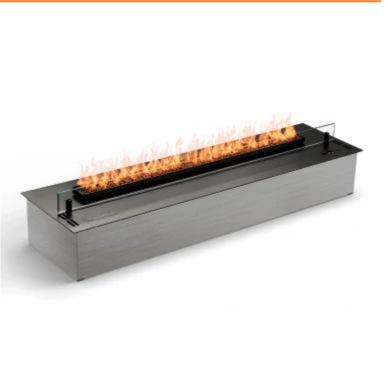

# **NEO 1000 - AUTOMATIC BIOETHANOL BURNER**

BIO-60-405-1000

Remote-controlled bioethanol burner from Planika Fires. Adjustable flame in two levels. Up to 5 kW of heat and up to 7 hours of burn time per refill.