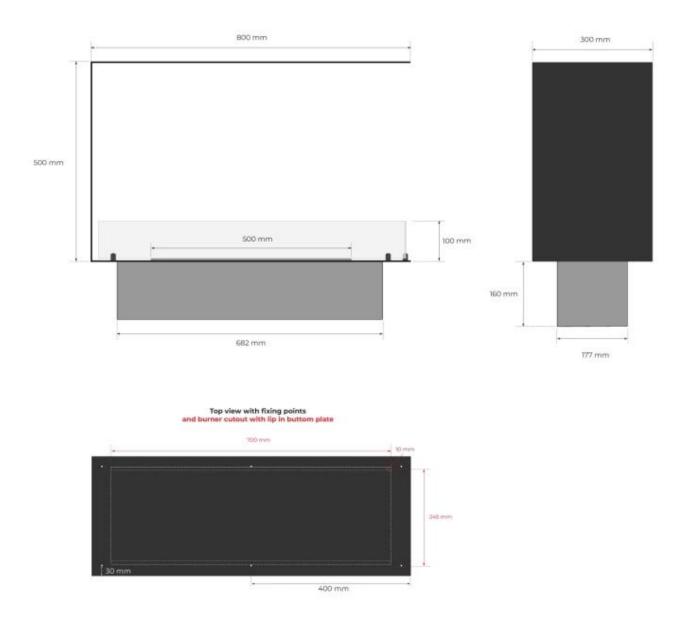

## Foco Room Divider 800 Medium Decoflame F3 700

Foco Room Divider 800 Medium Planika PrimeFire 700

#### **Burner - Features**

| Adjustable flame     | Yes                   |
|----------------------|-----------------------|
| Burn time            | 20 hours              |
| Burn time            | 4.5 hours             |
| Minimum room size    | 64 m³                 |
| Minimum room size    | 44 m <sup>3</sup>     |
| Capacity             | 4.0 Litres            |
| Capacity             | 1.9 Litres            |
| Burner type          | DecoFlame F3          |
| Burner type          | Planika PrimeFire 700 |
| Heat output (max)    | 3,2 kW                |
| Heat output (max)    | 4,4 kW                |
| Control              | Control Panel         |
| Control              | Remote Control        |
| Flame length         | 50 cm                 |
| Remote control       | Yes (included)        |
| Remote control       | Yes (add-on)          |
| Requires electricity | Yes                   |

#### Size

| Length/Width | 80 cm |
|--------------|-------|
| Height       | 50 cm |
| Depth        | 30 cm |
| Weight       | 25 kg |

| Materials       | Steel |
|-----------------|-------|
| Steel thickness | 4 mm  |
| Colour          | Black |
| Glas included   | Yes   |