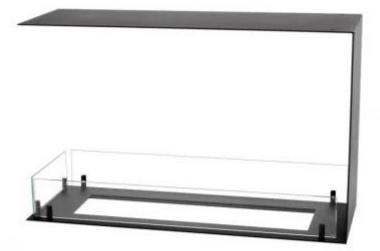

# FOCO ROOM DIVIDER 800 MEDIUM - AUTOMATIC BURNER

BIO-30-143PF

Foco Room Divider 800 Medium Automatic Burner is a stylish and functional 3-sided bioethanol fireplace, perfect for use as a room divider. With an 80 cm width and 30 cm depth, it fits seamlessly into walls, allowing a view of the flames from three angles. This fireplace offers a choice between two advanced automatic burners: Planika PrimeFire 700 or DecoFlame F3, both equipped with safety sensors and remote control operation. The robust construction and sleek design make it a modern, eco-friendly heating solution.

#### Size

| Length/Width | 80 cm |
|--------------|-------|
| Height       | 50 cm |
| Depth        | 30 cm |
| Weight       | 25 kg |

| Materials       | Steel |
|-----------------|-------|
| Steel thickness | 4 mm  |
| Colour          | Black |
| Glas included   | Yes   |