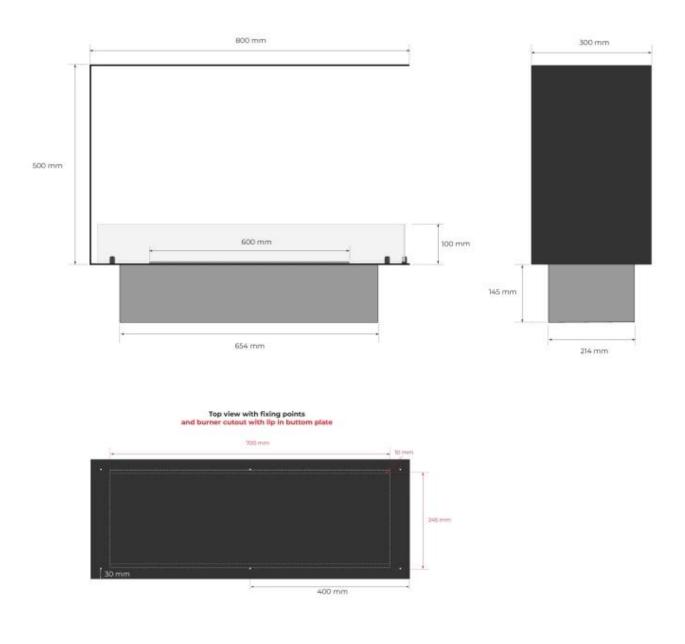

## Foco Room Divider 800 Medium Decoflame F3 700

Foco Room Divider 800 Medium Planika PrimeFire 700

#### **Burner - Features**

| Adjustable flame     | Yes                   |
|----------------------|-----------------------|
| Burn time            | 20 hours              |
| Burn time            | 4.5 hours             |
| Minimum room size    | 64 m³                 |
| Minimum room size    | 44 m <sup>3</sup>     |
| Capacity             | 4.0 Litres            |
| Capacity             | 1.9 Litres            |
| Burner type          | DecoFlame F3          |
| Burner type          | Planika PrimeFire 700 |
| Heat output (max)    | 3,2 kW                |
| Heat output (max)    | 4,4 kW                |
| Control              | Control Panel         |
| Control              | Remote Control        |
| Flame length         | 50 cm                 |
| Remote control       | Yes (included)        |
| Remote control       | Yes (add-on)          |
| Requires electricity | Yes                   |

#### Size

| Length/Width | 80 cm |
|--------------|-------|
| Height       | 50 cm |
| Depth        | 30 cm |
| Weight       | 25 kg |

| Materials       | Steel |
|-----------------|-------|
| Steel thickness | 4 mm  |
| Colour          | Black |
| Glas included   | Yes   |