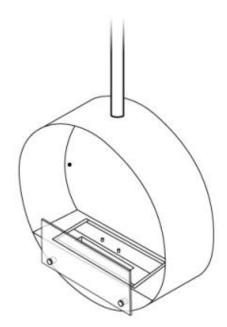

# **OTTAWA STEEL - 60 CM**

BIO-40-104

Ottawa is a sleek, round ceiling-mounted bioethanol fireplace with a 60 cm diameter, made from 4 mm thick brushed steel for a raw and modern look. It features a 1.5-liter bioethanol burner, offering up to 6 hours of burn time per fill. The fireplace has an adjustable flame and requires no chimney, making installation easy with the included ceiling bracket and a 1-meter ceiling rod, extendable as needed. Ideal for creating a cosy atmosphere in rooms of at least 40 m<sup>3</sup>.

### **Material and Appearance**

| Material      | Steel |
|---------------|-------|
| Colour        | Steel |
| Shape         | Round |
| Glas included | Yes   |