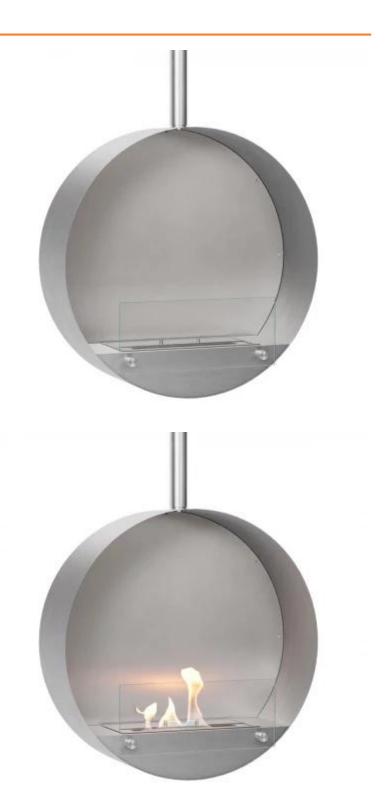

# **OTTAWA STEEL - 60 CM**

BIO-40-104

Ottawa is a sleek, round ceiling-mounted bioethanol fireplace with a 60 cm diameter, made from 4 mm thick brushed steel for a raw and modern look. It features a 1.5-liter bioethanol burner, offering up to 6 hours of burn time per fill. The fireplace has an adjustable flame and requires no chimney, making installation easy with the included ceiling bracket and a 1-meter ceiling rod, extendable as needed. Ideal for creating a cosy atmosphere in rooms of at least 40 m<sup>3</sup>.

### **Burner Specifications**

| Adjustable flame | Yes              |
|------------------|------------------|
| Control          | Manual           |
| Flame length     | 24 cm            |
| Burner Model     | 1,2 Liter Deluxe |
| Remote control   | No               |

### **Material and Appearance**

| Material      | Steel |
|---------------|-------|
| Colour        | Steel |
| Shape         | Round |
| Glas included | Yes   |