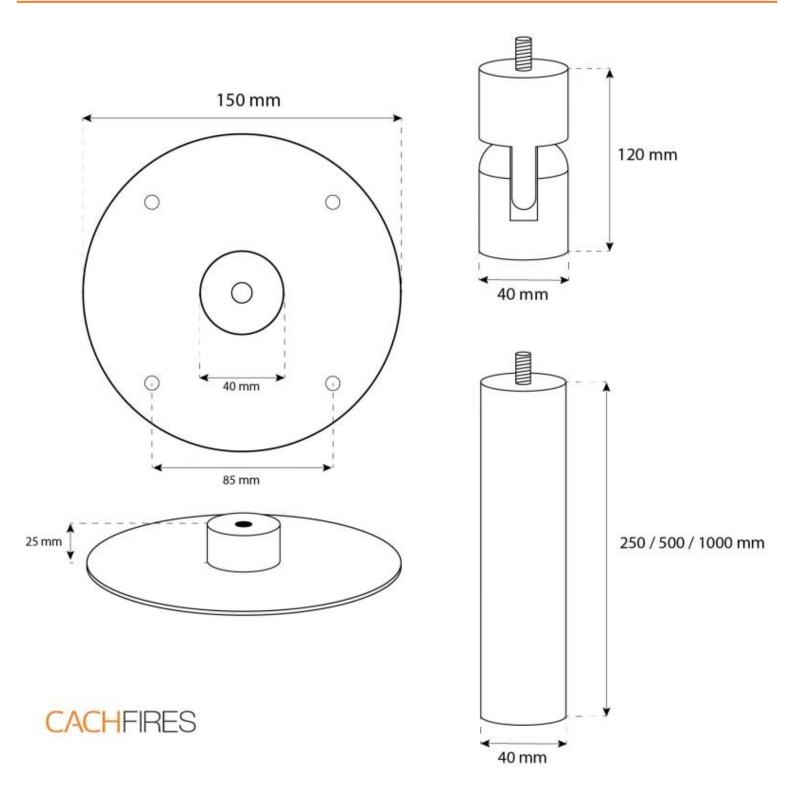

# **OTTAWA STEEL - 60 CM**

BIO-40-104

Ottawa is a sleek, round ceiling-mounted bioethanol fireplace with a 60 cm diameter, made from 4 mm thick brushed steel for a raw and modern look. It features a 1.5-liter bioethanol burner, offering up to 6 hours of burn time per fill. The fireplace has an adjustable flame and requires no chimney, making installation easy with the included ceiling bracket and a 1-meter ceiling rod, extendable as needed. Ideal for creating a cosy atmosphere in rooms of at least 40 m<sup>3</sup>.

### **Dimensions & Weight**

| Length/Width | 60 cm  |
|--------------|--------|
| Height       | 160 cm |
| Depth        | 20 cm  |
| Diameter     | 60 cm  |