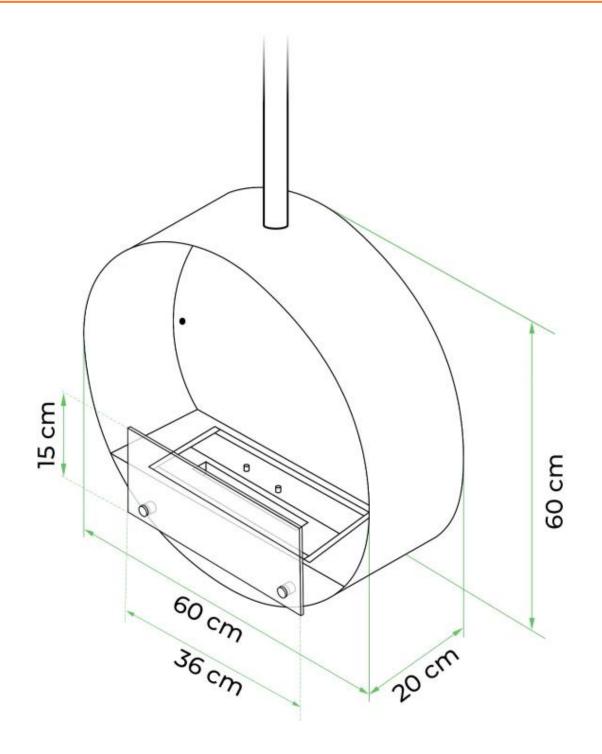

### **Dimensions & Weight**

| Length/Width | 60 cm  |
|--------------|--------|
| Height       | 160 cm |
| Depth        | 20 cm  |
| Diameter     | 60 cm  |