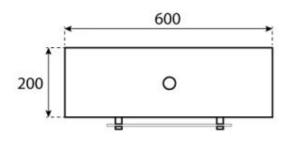

### **Dimensions & Weight**

| Length/Width | 60 cm  |
|--------------|--------|
| Height       | 160 cm |
| Depth        | 20 cm  |
| Diameter     | 60 cm  |

### **Burner Specifications**

| Adjustable flame | Yes              |
|------------------|------------------|
| Control          | Manual           |
| Flame length     | 24 cm            |
| Burner Model     | 1,2 Liter Deluxe |
| Remote control   | No               |