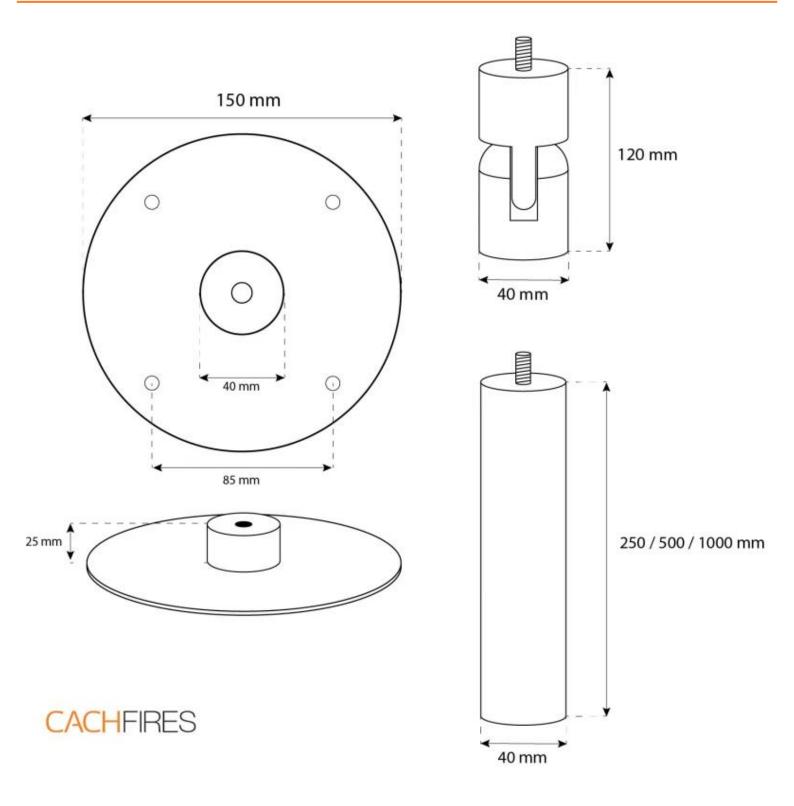

# **OTTAWA BLACK - 60 CM**

BIO-40-103

Ottawa is a stylish round ceiling-mounted bioethanol fireplace with a diameter of 60 cm. Featuring a 1.5-liter burner which allows you to enjoy the flames up to 6 hours per fill. Crafted from 4 mm thick powder-coated black steel, the fireplace offers a sleek finish. It includes an adjustable ceiling rod for varying installation heights, with an optional angled mount available for sloped ceilings. Ottawa is perfect for adding a cosy ambience to modern interiors.

### **Dimensions & Weight**

| Length/Width | 60 cm  |
|--------------|--------|
| Height       | 160 cm |
| Depth        | 20 cm  |
| Diameter     | 60 cm  |