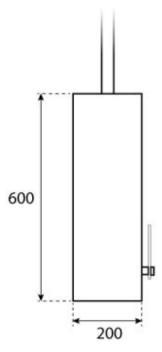

### **Dimensions & Weight**

| Length/Width | 60 cm  |
|--------------|--------|
| Height       | 160 cm |
| Depth        | 20 cm  |
| Diameter     | 60 cm  |