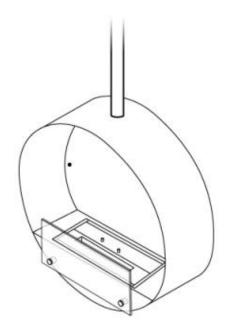

# **OTTAWA BLACK - 60 CM**

BIO-40-103

Ottawa is a stylish round ceiling-mounted bioethanol fireplace with a diameter of 60 cm. Featuring a 1.5-liter burner which allows you to enjoy the flames up to 6 hours per fill. Crafted from 4 mm thick powder-coated black steel, the fireplace offers a sleek finish. It includes an adjustable ceiling rod for varying installation heights, with an optional angled mount available for sloped ceilings. Ottawa is perfect for adding a cosy ambience to modern interiors.

### **Material and Appearance**

| Material      | Steel |
|---------------|-------|
| Colour        | Black |
| Finish        | Matte |
| Shape         | Round |
| Glas included | Yes   |