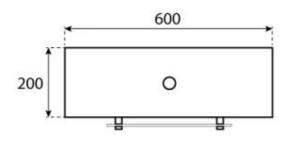

### **Dimensions & Weight**

| Length/Width | 60 cm  |
|--------------|--------|
| Height       | 160 cm |
| Depth        | 20 cm  |
| Diameter     | 60 cm  |