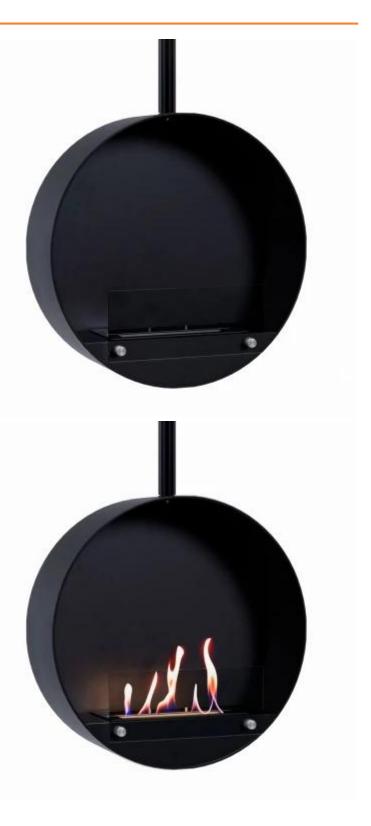

# **OTTAWA BLACK - 60 CM**

BIO-40-103

Ottawa is a stylish round ceiling-mounted bioethanol fireplace with a diameter of 60 cm. Featuring a 1.5-liter burner which allows you to enjoy the flames up to 6 hours per fill. Crafted from 4 mm thick powder-coated black steel, the fireplace offers a sleek finish. It includes an adjustable ceiling rod for varying installation heights, with an optional angled mount available for sloped ceilings. Ottawa is perfect for adding a cosy ambience to modern interiors.

### **Material and Appearance**

| Material      | Steel |
|---------------|-------|
| Colour        | Black |
| Finish        | Matte |
| Shape         | Round |
| Glas included | Yes   |