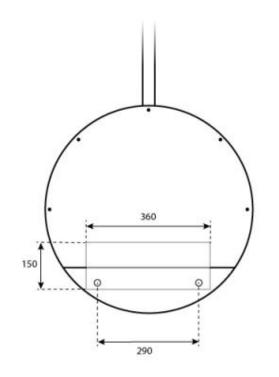

### **Dimensions & Weight**

| Length/Width | 60 cm  |
|--------------|--------|
| Height       | 160 cm |
| Depth        | 20 cm  |
| Diameter     | 60 cm  |

### **Material and Appearance**

| Material      | Steel |
|---------------|-------|
| Colour        | Black |
| Finish        | Matte |
| Shape         | Round |
| Glas included | Yes   |