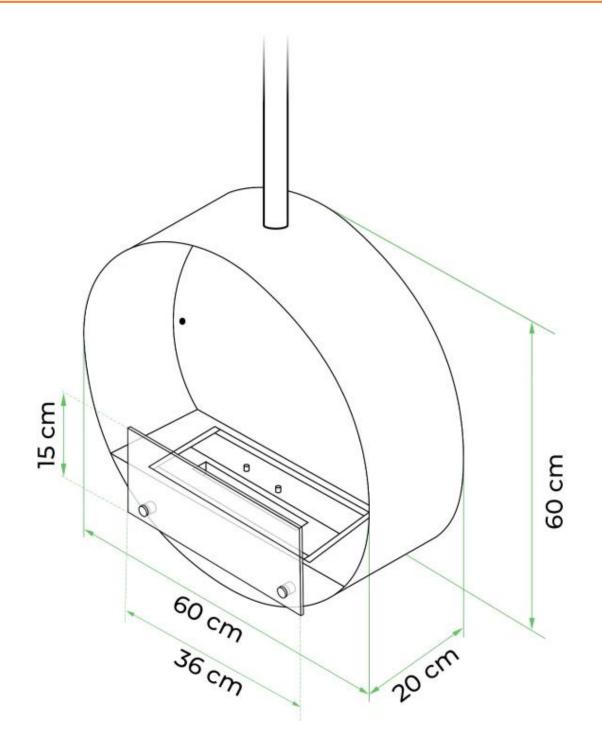

# **OTTAWA BLACK - 60 CM**

BIO-40-103

Ottawa is a stylish round ceiling-mounted bioethanol fireplace with a diameter of 60 cm. Featuring a 1.5-liter burner which allows you to enjoy the flames up to 6 hours per fill. Crafted from 4 mm thick powder-coated black steel, the fireplace offers a sleek finish. It includes an adjustable ceiling rod for varying installation heights, with an optional angled mount available for sloped ceilings. Ottawa is perfect for adding a cosy ambience to modern interiors.

### **Dimensions & Weight**

| Length/Width | 60 cm  |
|--------------|--------|
| Height       | 160 cm |
| Depth        | 20 cm  |
| Diameter     | 60 cm  |