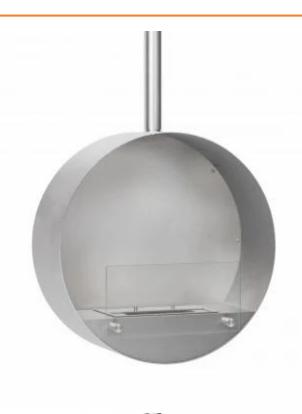

# **OTTAWA STEEL - 50 CM**

BIO-40-102

Ottawa is a round, ceiling-mounted bioethanol fireplace with a 50 cm diameter, crafted from 4 mm thick brushed steel for a raw look. It features a 1-liter bioethanol burner, offering up to 4.5 hours of burn time per fill. The fireplace has an adjustable flame and requires no chimney. Installation is easy with the included ceiling bracket and a 1-meter ceiling rod, which can be extended as needed. Ideal for rooms of at least  $40 \text{ m}^3$ .

### **Material and Appearance**

| Material      | Steel |
|---------------|-------|
| Colour        | Steel |
| Shape         | Round |
| Glas included | Yes   |

| Flue/Chimney       | Not Required |
|--------------------|--------------|
| Power Requirements | No           |