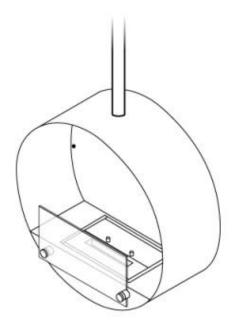

# **OTTAWA STEEL - 50 CM**

BIO-40-102

Ottawa is a round, ceiling-mounted bioethanol fireplace with a 50 cm diameter, crafted from 4 mm thick brushed steel for a raw look. It features a 1-liter bioethanol burner, offering up to 4.5 hours of burn time per fill. The fireplace has an adjustable flame and requires no chimney. Installation is easy with the included ceiling bracket and a 1-meter ceiling rod, which can be extended as needed. Ideal for rooms of at least  $40 \text{ m}^3$ .

### **Material and Appearance**

| Material      | Steel |
|---------------|-------|
| Colour        | Steel |
| Shape         | Round |
| Glas included | Yes   |

| Flue/Chimney       | Not Required |
|--------------------|--------------|
| Power Requirements | No           |