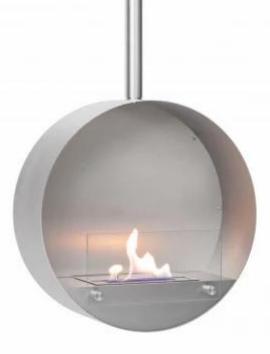

# **OTTAWA STEEL - 50 CM**

BIO-40-102

Ottawa is a round, ceiling-mounted bioethanol fireplace with a 50 cm diameter, crafted from 4 mm thick brushed steel for a raw look. It features a 1-liter bioethanol burner, offering up to 4.5 hours of burn time per fill. The fireplace has an adjustable flame and requires no chimney. Installation is easy with the included ceiling bracket and a 1-meter ceiling rod, which can be extended as needed. Ideal for rooms of at least  $40 \text{ m}^3$ .

#### **Burner Specifications**

| Adjustable flame | Yes              |
|------------------|------------------|
| Control          | Manual           |
| Burner Model     | 1.0 Litre Deluxe |
| Flame length     | 13 cm            |
| Remote control   | No               |