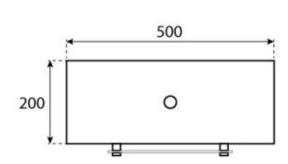

### **Dimensions & Weight**

| Length/Width | 50 cm  |
|--------------|--------|
| Height       | 150 cm |
| Depth        | 20 cm  |
| Diameter     | 50 cm  |
| Weight       | 15 kg  |

#### **Burner Specifications**

| Adjustable flame | Yes              |
|------------------|------------------|
| Control          | Manual           |
| Burner Model     | 1.0 Litre Deluxe |
| Flame length     | 13 cm            |
| Remote control   | No               |