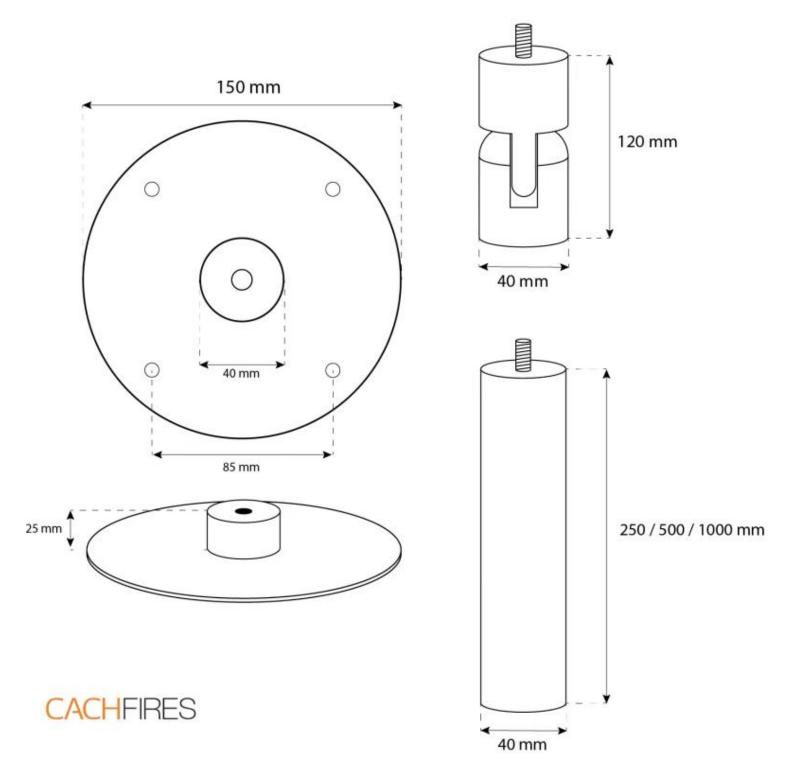

# **OTTAWA STEEL - 50 CM**

BIO-40-102

Ottawa is a round, ceiling-mounted bioethanol fireplace with a 50 cm diameter, crafted from 4 mm thick brushed steel for a raw look. It features a 1-liter bioethanol burner, offering up to 4.5 hours of burn time per fill. The fireplace has an adjustable flame and requires no chimney. Installation is easy with the included ceiling bracket and a 1-meter ceiling rod, which can be extended as needed. Ideal for rooms of at least  $40 \text{ m}^3$ .