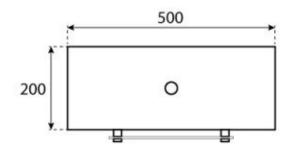

### **Dimensions & Weight**

| Length/Width | 50 cm  |
|--------------|--------|
| Height       | 150 cm |
| Depth        | 20 cm  |
| Diameter     | 50 cm  |
| Weight       | 15 kg  |