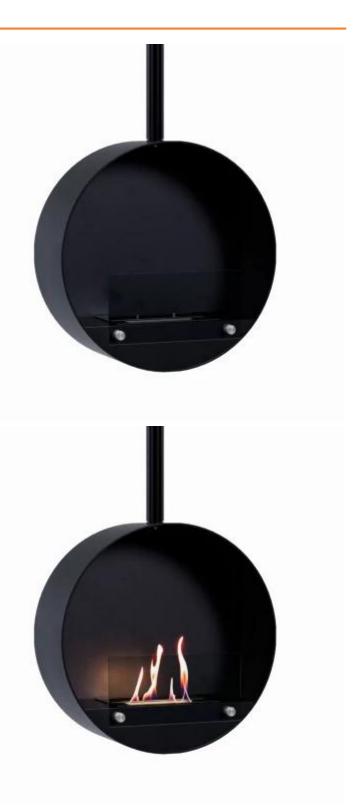

# **OTTAWA BLACK - 50 CM**

BIO-40-101

Elegant round ceiling-mounted bioethanol fireplace, measuring 50 centimeters in diameter. Equipped with a 1-liter bioethanol burner, it provides up to 4.5 hours of burn time per fill. Made from 4 mm thick powder-coated black steel, it combines style with functionality. With the included operating tool, the flame can easily be adjusted. Installation is straightforward with the included ceiling mount and rod, and an angled mount can be purchased for sloped ceilings.

### **Material and Appearance**

| Material      | Steel |
|---------------|-------|
| Colour        | Black |
| Finish        | Matte |
| Shape         | Round |
| Glas included | Yes   |