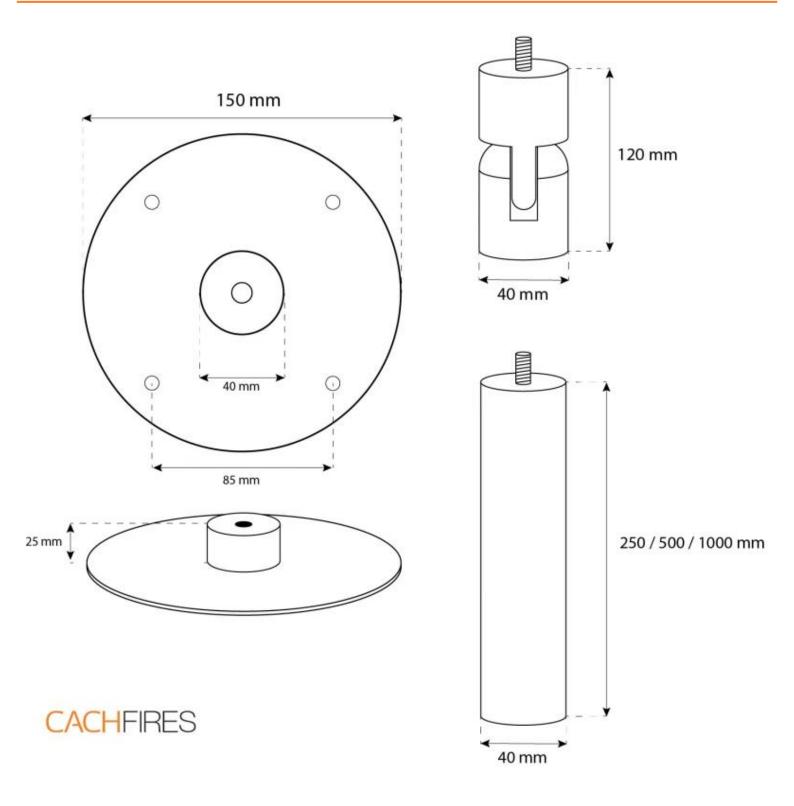

# **OTTAWA BLACK - 50 CM**

BIO-40-101

Elegant round ceiling-mounted bioethanol fireplace, measuring 50 centimeters in diameter. Equipped with a 1-liter bioethanol burner, it provides up to 4.5 hours of burn time per fill. Made from 4 mm thick powder-coated black steel, it combines style with functionality. With the included operating tool, the flame can easily be adjusted. Installation is straightforward with the included ceiling mount and rod, and an angled mount can be purchased for sloped ceilings.