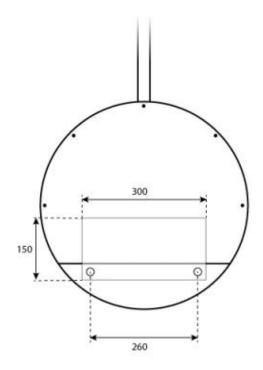

### **Dimensions & Weight**

| Length/Width | 50 cm  |
|--------------|--------|
| Height       | 150 cm |
| Depth        | 20 cm  |
| Diameter     | 50 cm  |
| Weight       | 15 kg  |