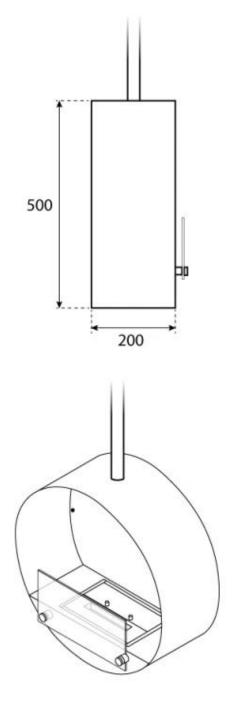

# **OTTAWA BLACK - 50 CM**

BIO-40-101

Elegant round ceiling-mounted bioethanol fireplace, measuring 50 centimeters in diameter. Equipped with a 1-liter bioethanol burner, it provides up to 4.5 hours of burn time per fill. Made from 4 mm thick powder-coated black steel, it combines style with functionality. With the included operating tool, the flame can easily be adjusted. Installation is straightforward with the included ceiling mount and rod, and an angled mount can be purchased for sloped ceilings.

### **Dimensions & Weight**

| Length/Width | 50 cm  |
|--------------|--------|
| Height       | 150 cm |
| Depth        | 20 cm  |
| Diameter     | 50 cm  |
| Weight       | 15 kg  |