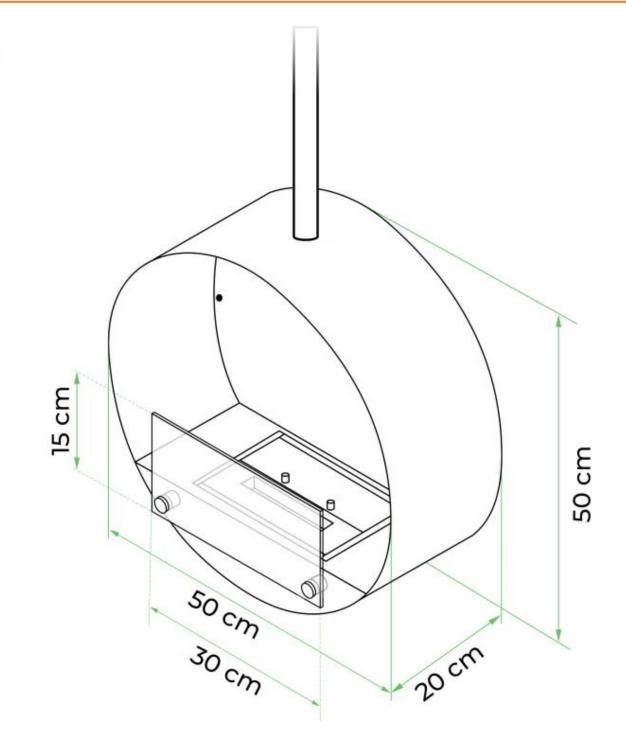

### **Dimensions & Weight**

| Length/Width | 50 cm  |
|--------------|--------|
| Height       | 150 cm |
| Depth        | 20 cm  |
| Diameter     | 50 cm  |
| Weight       | 15 kg  |