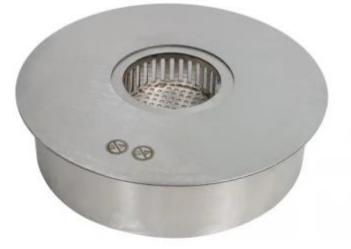

### **Material and Appearance**

| Material      | Stainless Steel |
|---------------|-----------------|
| Colour        | Steel           |
| Shape         | Round           |
| Glas included | No              |

### Installation Details

| Flue/Chimney       | Not Required |
|--------------------|--------------|
| Power Requirements | No           |