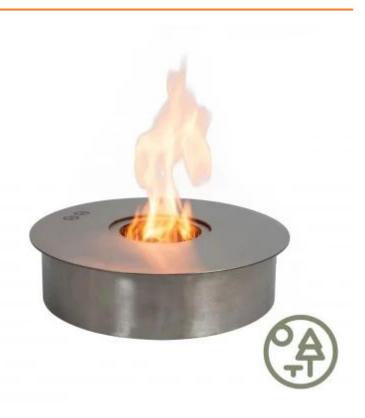

# LARGE ROUND OUTDOOR BIOETHANOL BURNER

BIO400-out

Large round bioethanol burner with a 9 litres capacity and a burn time of up to approx. 10 hours per filling.

### **Dimensions & Weight**

| Length/Width | 38 cm |
|--------------|-------|
| Height       | 10 cm |
| Depth        | 38 cm |

### **Burner Specifications**

| Flame length     | 12 cm  |
|------------------|--------|
| Adjustable flame | No     |
| Control          | Manual |
| Remote control   | No     |

### **Material and Appearance**

| Material      | Stainless Steel |
|---------------|-----------------|
| Colour        | Steel           |
| Shape         | Round           |
| Glas included | No              |