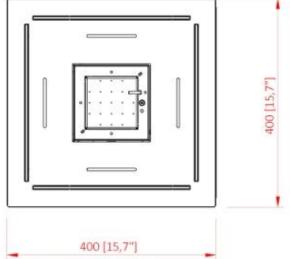

### **Dimensions & Weight**

| Length/Width | 40 cm    |
|--------------|----------|
| Height       | 114,7 cm |
| Depth        | 40 cm    |