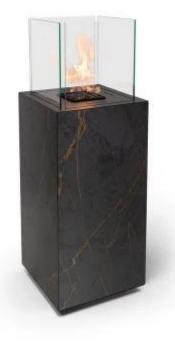

# **PLANIKA PORTO DAZE / LAURENT**

BIO-60-402

Planika Porto Daze and Laurent are freestanding bioethanol fireplaces with an elegant Dekton finish in white or black marble look, specifically designed for outdoor use. Using Planika's BEVTM technology, bioethanol vaporizes before burning, ensuring cleaner and safer flames. The fireplace can be adjusted in 6 levels and controlled via control panel, remote, or app. Porto Daze and Laurent are waterproof, have wheels for easy mobility, and provide up to 14 hours of burn time, creating a cosy biofireplace ambience on the terrace.

### **Material and Appearance**

| Material      | Glass            |
|---------------|------------------|
| Material      | Galvanised Steel |
| Material      | Steel            |
| Material      | Sintret keramik  |
| Finish        | Dekton Laurent   |
| Finish        | Dekton Daze      |
| Decoration    | Stone            |
| Glas included | Yes              |