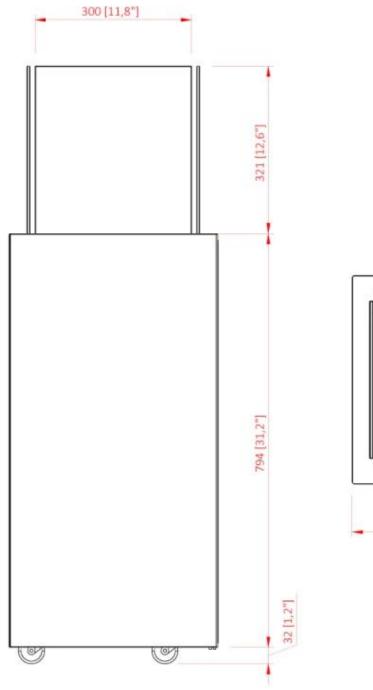

### **Dimensions & Weight**

| Length/Width | 40 cm    |
|--------------|----------|
| Height       | 114,7 cm |
| Depth        | 40 cm    |