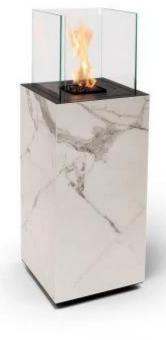

# **PLANIKA PORTO DAZE / LAURENT**

BIO-60-402

Planika Porto Daze and Laurent are freestanding bioethanol fireplaces with an elegant Dekton finish in white or black marble look, specifically designed for outdoor use. Using Planika's BEVTM technology, bioethanol vaporizes before burning, ensuring cleaner and safer flames. The fireplace can be adjusted in 6 levels and controlled via control panel, remote, or app. Porto Daze and Laurent are waterproof, have wheels for easy mobility, and provide up to 14 hours of burn time, creating a cosy biofireplace ambience on the terrace.

### **Material and Appearance**

| Material      | Glass            |
|---------------|------------------|
| Material      | Galvanised Steel |
| Material      | Steel            |
| Material      | Sintret keramik  |
| Finish        | Dekton Laurent   |
| Finish        | Dekton Daze      |
| Decoration    | Stone            |
| Glas included | Yes              |