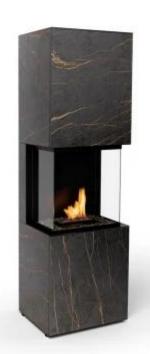

# PLANIKA ROCK DAZE / LAURENT

BIO-60-092

Planika Rock Daze and Laurent are freestanding, automatic bioethanol fireplaces featuring BEV technology. Their frame is made of 12mm thick Dekton slabs in a black or white marble look, resistant to scratches and high temperatures. The flames are visible from three sides, fully enclosed with glass for enhanced safety. With 2 adjustable flame levels, up to 9 hours of burn time, and a heat output of 3.2 kW, the fireplace can be controlled via a control panel or remote. It requires no chimney, making it both practical and stylish.

# **Material and Appearance**

| Material      | Sintret keramik  |
|---------------|------------------|
| Material      | Glass            |
| Material      | Galvanised Steel |
| Material      | Steel            |
| Colour        | Black            |
| Colour        | White            |
| Finish        | Dekton Laurent   |
| Finish        | Dekton Daze      |
| Glas included | Yes              |