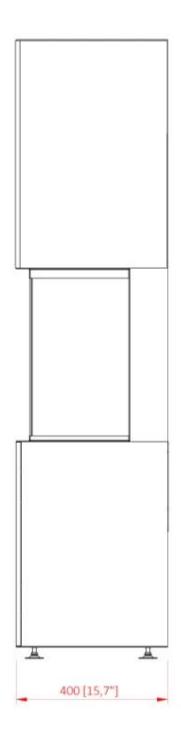

### **Dimensions & Weight**

| Length/Width | 50 cm    |
|--------------|----------|
| Height       | 160,4 cm |
| Depth        | 40 cm    |