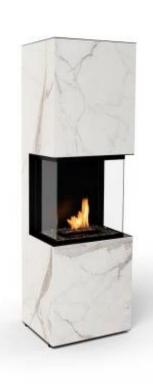

# PLANIKA ROCK DAZE / LAURENT

BIO-60-092

Planika Rock Daze and Laurent are freestanding, automatic bioethanol fireplaces featuring BEV technology. Their frame is made of 12mm thick Dekton slabs in a black or white marble look, resistant to scratches and high temperatures. The flames are visible from three sides, fully enclosed with glass for enhanced safety. With 2 adjustable flame levels, up to 9 hours of burn time, and a heat output of 3.2 kW, the fireplace can be controlled via a control panel or remote. It requires no chimney, making it both practical and stylish.

# **Material and Appearance**

| Material      | Sintret keramik  |
|---------------|------------------|
| Material      | Glass            |
| Material      | Galvanised Steel |
| Material      | Steel            |
| Colour        | Black            |
| Colour        | White            |
| Finish        | Dekton Laurent   |
| Finish        | Dekton Daze      |
| Glas included | Yes              |