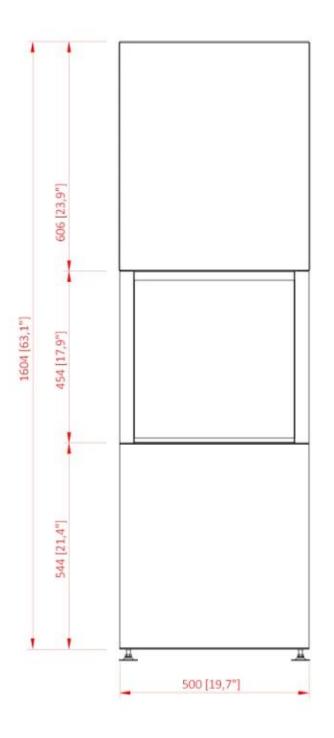

### **Dimensions & Weight**

| Length/Width | 50 cm    |
|--------------|----------|
| Height       | 160,4 cm |
| Depth        | 40 cm    |