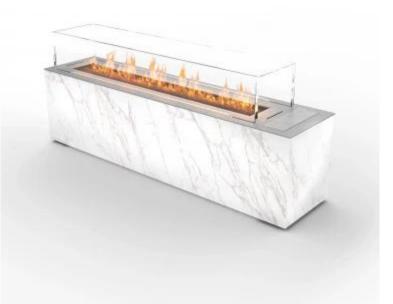

# PLANIKA CABO DAZE / LAURENT

BIO-60-099

Planika Cabo Daze and Laurent are freestanding bioethanol fireplaces with an elegant Dekton finish in white or black marble look, suitable for outdoor use. Utilizing Planika's BEVTM technology, which vaporises bioethanol before burning, it ensures cleaner and safer flames adjustable in 6 levels. The electronic components are waterproof, and the fireplace is controlled via a control panel, remote, or app. With up to 8 hours of burn time and a heat output of up to 9.4 kW, Cabo Daze and Laurent bring warmth and ambience to your terrace.

## **Material and Appearance**

| Matarial      | Tarrage of Class |
|---------------|------------------|
| Material      | Tempered Glass   |
| Material      | Steel            |
| Material      | Galvanised Steel |
| Colour        | Brushed steel    |
| Finish        | Dekton Laurent   |
| Finish        | Dekton Daze      |
| Glas included | Yes              |