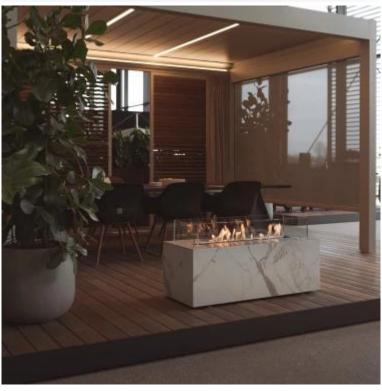

# PLANIKA CABO DAZE / LAURENT

BIO-60-099

Planika Cabo Daze and Laurent are freestanding bioethanol fireplaces with an elegant Dekton finish in white or black marble look, suitable for outdoor use. Utilizing Planika's BEVTM technology, which vaporises bioethanol before burning, it ensures cleaner and safer flames adjustable in 6 levels. The electronic components are waterproof, and the fireplace is controlled via a control panel, remote, or app. With up to 8 hours of burn time and a heat output of up to 9.4 kW, Cabo Daze and Laurent bring warmth and ambience to your terrace.