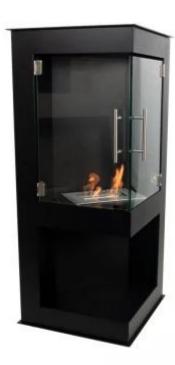

## ALASKA CORNER BIOETHANOL STOVE FIREPLACE

BIO-20-313

ScandiFlames Alaska Bioethanol Stove is designed to fit perfectly into corners, combining the classic look of traditional wood stoves with modern, eco-friendly technology. Equipped with a 1.3-liter burner, it offers up to 6 hours of burn time per fill. Enjoy the flames from two sides through glass doors, creating a cosy atmosphere. The bottom storage space adds an authentic touch, perfect for decoration logs. No chimney or electricity required, making it easy to install and maintain.

#### **Material and Appearance**

| Material      | Glass |
|---------------|-------|
| Material      | Steel |
| Colour        | Black |
| Glas included | Yes   |