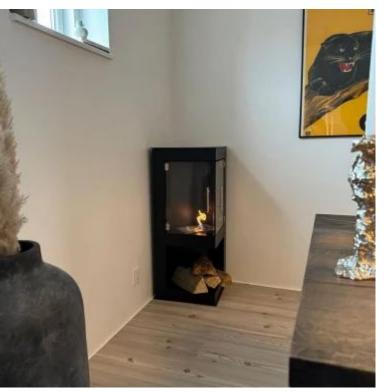

## ALASKA CORNER BIOETHANOL STOVE FIREPLACE

BIO-20-313

ScandiFlames Alaska Bioethanol Stove is designed to fit perfectly into corners, combining the classic look of traditional wood stoves with modern, eco-friendly technology. Equipped with a 1.3-liter burner, it offers up to 6 hours of burn time per fill. Enjoy the flames from two sides through glass doors, creating a cosy atmosphere. The bottom storage space adds an authentic touch, perfect for decoration logs. No chimney or electricity required, making it easy to install and maintain.