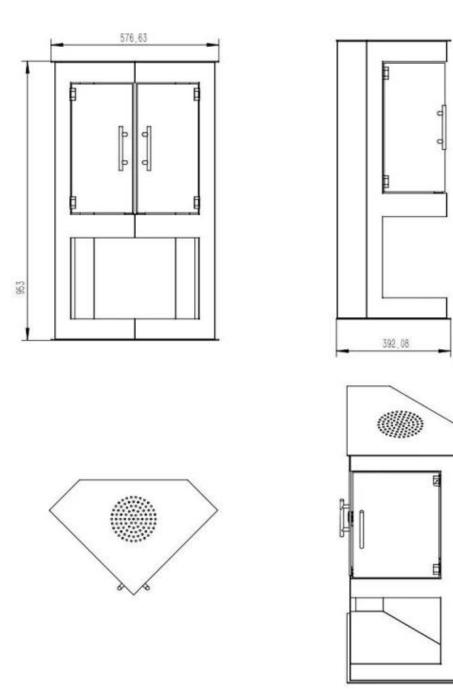

#### **Dimensions & Weight**

| Length/Width | 57,66 cm |
|--------------|----------|
| Height       | 95,3 cm  |
| Depth        | 39,2 cm  |