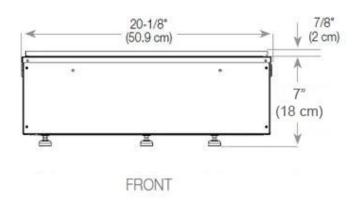

#### Size & Weight

| Length/Width | 100 cm |
|--------------|--------|
| Depth        | 40 cm  |
| Weight       | 16 kg  |
| Cable lenght | 150 cm |

#### **Installation Details**

| Required ventilation opening | 210 |
|------------------------------|-----|
|                              |     |

Flue/Chimney Not Required

Power Requirements Yes