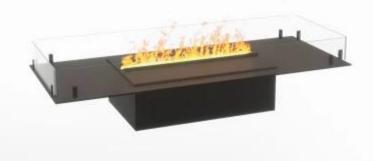

# **FOCO MYST FREE 1000**

HYB-30-123

Foco Myst Free 1000 built-in frame as a fireplace with water vapor to create a freestanding water vapor fireplace.

#### **Technical Specifications**

| Burner Model       | Dimplex Optimyst Cassette 500 |
|--------------------|-------------------------------|
| Fuel               | Water and Electricity         |
| Burning time up to | 10 hours                      |
| Flame colours      | 1 colours                     |
| Capacity           | 2 Litres                      |
| Heat output (max)  | No heat kW                    |
| Consumption        | 220 L/h                       |