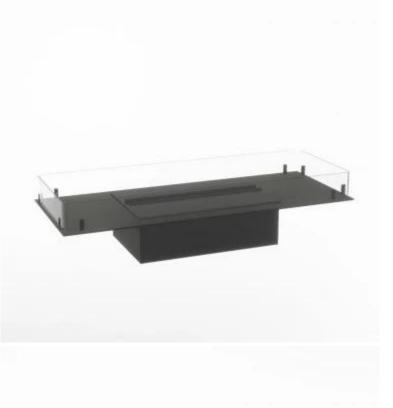

# **FOCO MYST FREE 1000**

HYB-30-123

Foco Myst Free 1000 built-in frame as a fireplace with water vapor to create a freestanding water vapor fireplace.

#### Size & Weight

| Length/Width | 100 cm |
|--------------|--------|
| Depth        | 40 cm  |
| Weight       | 16 kg  |
| Cable lenght | 150 cm |

### Material & Appearance

| Material                   | Steel             |
|----------------------------|-------------------|
| Colour                     | Black             |
| Finish                     | Matte             |
| Interior (colour/material) | Black             |
| Flame view                 | 44,1              |
| Decoration                 | Wood (Additional) |
| Glas included              | Yes               |
| Glass Height               | 15 cm             |