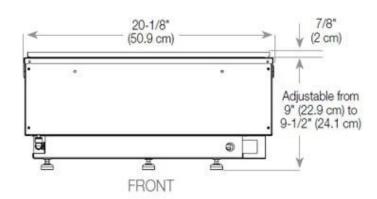

#### Size & Weight

| Length/Width | 100 cm |
|--------------|--------|
| Depth        | 40 cm  |
| Weight       | 16 kg  |
| Cable lenght | 150 cm |

#### **Installation Details**

| Required ventilation opening | 210 |
|------------------------------|-----|
|                              |     |

Flue/Chimney Not Required

Power Requirements Yes