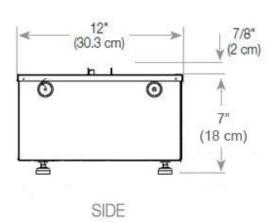

#### Size & Weight

| Length/Width | 100 cm |
|--------------|--------|
| Depth        | 40 cm  |
| Weight       | 16 kg  |
| Cable lenght | 150 cm |