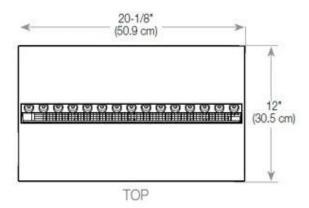

#### Size & Weight

| Length/Width | 100 cm |
|--------------|--------|
| Depth        | 40 cm  |
| Weight       | 16 kg  |
| Cable lenght | 150 cm |

### Material & Appearance

| Material                   | Steel             |
|----------------------------|-------------------|
| Colour                     | Black             |
| Finish                     | Matte             |
| Interior (colour/material) | Black             |
| Flame view                 | 44,1              |
| Decoration                 | Wood (Additional) |
| Glas included              | Yes               |
| Glass Height               | 15 cm             |