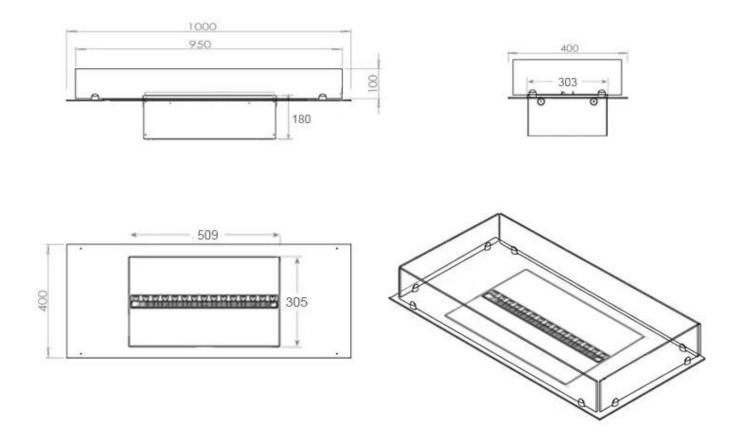

#### Size & Weight

| Length/Width | 100 cm |
|--------------|--------|
| Depth        | 40 cm  |
| Weight       | 16 kg  |
| Cable lenght | 150 cm |

### Material & Appearance

| Material                   | Steel             |
|----------------------------|-------------------|
| Colour                     | Black             |
| Finish                     | Matte             |
| Interior (colour/material) | Black             |
| Flame view                 | 44,1              |
| Decoration                 | Wood (Additional) |
| Glas included              | Yes               |
| Glass Height               | 15 cm             |