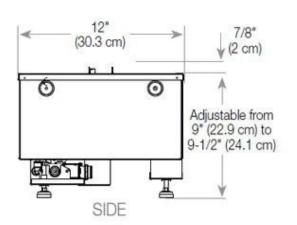

#### Size & Weight

| Length/Width | 100 cm |
|--------------|--------|
| Depth        | 40 cm  |
| Weight       | 16 kg  |
| Cable lenght | 150 cm |

#### **Installation Details**

| Required ventilation opening | 210 |
|------------------------------|-----|
|                              |     |

Flue/Chimney Not Required

Power Requirements Yes