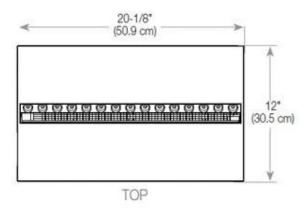

#### Size & Weight

| Length/Width | 100 cm |
|--------------|--------|
| Depth        | 40 cm  |
| Weight       | 16 kg  |
| Cable lenght | 150 cm |

### Material & Appearance

| Material                   | Steel             |
|----------------------------|-------------------|
| Colour                     | Black             |
| Finish                     | Matte             |
| Interior (colour/material) | Black             |
| Flame view                 | 44,1              |
| Decoration                 | Wood (Additional) |
| Glas included              | Yes               |
| Glass Height               | 15 cm             |