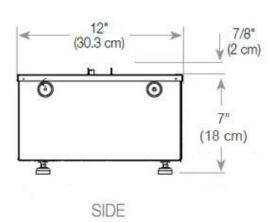

### Size & Weight

| Length/Width | 100 cm |
|--------------|--------|
| Height       | 50 cm  |
| Depth        | 40 cm  |
| Weight       | 30 kg  |
| Cable lenght | 150 cm |