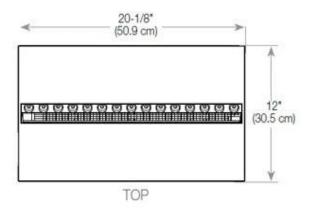

### **Technical Specifications**

| Burner Model       | Dimplex Optimyst Cassette 500 |
|--------------------|-------------------------------|
| Fuel               | Water and Electricity         |
| Burning time up to | 10 hours                      |
| Flame colours      | 1 colours                     |
| Capacity           | 2 Litres                      |
| Heat output (max)  | No heat kW                    |
| Consumption        | 220 L/h                       |

# CASSETTE 500 MANUAL