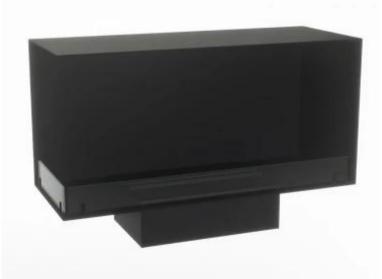

# **FOCO MYST CORNER LEFT 1000**

HYB-30-120

Foco Myst Corner 1000 left-facing water vapor fireplace, one meter, for installation in the corner of a wall.

### Size & Weight

| Length/Width | 100 cm |
|--------------|--------|
| Height       | 50 cm  |
| Depth        | 40 cm  |
| Weight       | 30 kg  |
| Cable lenght | 150 cm |

#### Material & Appearance

| · · · · · · · · · · · · · · · · · · · |                   |
|---------------------------------------|-------------------|
| Material                              | Steel             |
| Colour                                | Black             |
| Finish                                | Matte             |
| Interior (colour/material)            | Black             |
| Flame view                            | Left side         |
| Decoration                            | Wood (Additional) |
| Glas included                         | Yes               |
| Glass Height                          | 15 cm             |
|                                       |                   |