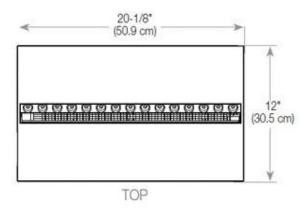

### Size & Weight

| Length/Width | 100 cm |
|--------------|--------|
| Height       | 50 cm  |
| Depth        | 40 cm  |
| Weight       | 30 kg  |
| Cable lenght | 150 cm |