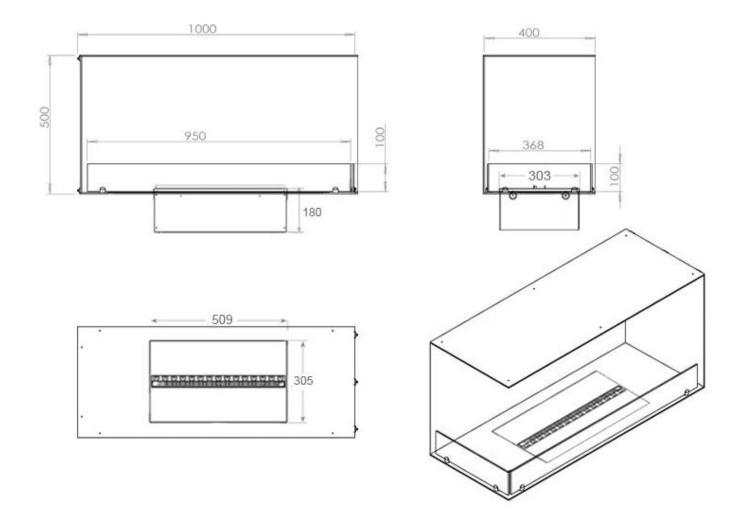

### Size & Weight

| Length/Width | 100 cm |
|--------------|--------|
| Height       | 50 cm  |
| Depth        | 40 cm  |
| Weight       | 30 kg  |
| Cable lenght | 150 cm |