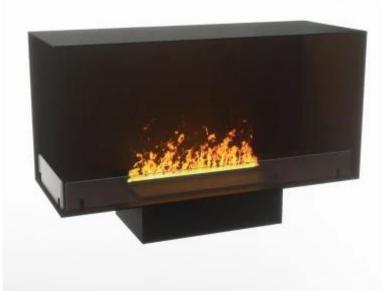

# **FOCO MYST CORNER LEFT 1000**

HYB-30-120

Foco Myst Corner 1000 left-facing water vapor fireplace, one meter, for installation in the corner of a wall.

### **Technical Specifications**

| Burner Model       | Dimplex Optimyst Cassette 500 |
|--------------------|-------------------------------|
| Fuel               | Water and Electricity         |
| Burning time up to | 10 hours                      |
| Flame colours      | 1 colours                     |
| Capacity           | 2 Litres                      |
| Heat output (max)  | No heat kW                    |
| Consumption        | 220 L/h                       |

#### Material & Appearance

| · · · · · · · · · · · · · · · · · · · |                   |
|---------------------------------------|-------------------|
| Material                              | Steel             |
| Colour                                | Black             |
| Finish                                | Matte             |
| Interior (colour/material)            | Black             |
| Flame view                            | Left side         |
| Decoration                            | Wood (Additional) |
| Glas included                         | Yes               |
| Glass Height                          | 15 cm             |
|                                       |                   |