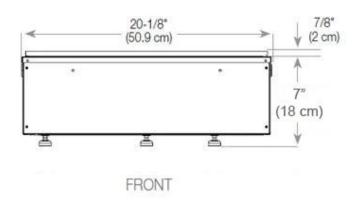

### Size & Weight

| Length/Width | 100 cm |
|--------------|--------|
| Height       | 50 cm  |
| Depth        | 40 cm  |
| Weight       | 30 kg  |
| Cable lenght | 150 cm |