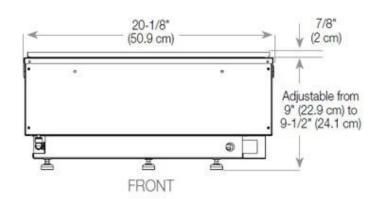

### Size & Weight

| Length/Width | 100 cm |
|--------------|--------|
| Height       | 50 cm  |
| Depth        | 40 cm  |
| Weight       | 30 kg  |
| Cable lenght | 150 cm |