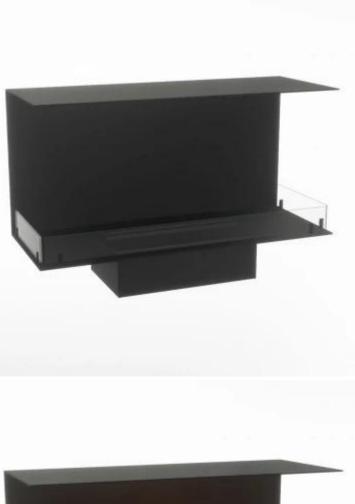

# FOCO MYST THREE 1000

HYB-30-108

Foco Myst Three 1000 three-sided water vapor fireplace. Perfect for installation under a TV on the wall.

# Size & Weight

| Length/Width | 100 cm |
|--------------|--------|
| Height       | 50 cm  |
| Depth        | 40 cm  |
| Weight       | 30 kg  |
| Cable lenght | 150 cm |