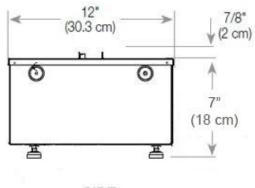

# Size & Weight

| Length/Width | 100 cm |
|--------------|--------|
| Height       | 50 cm  |
| Depth        | 40 cm  |
| Weight       | 30 kg  |
| Cable lenght | 150 cm |

## CASSETTE 500 MANUAL

FRONT

SIDE