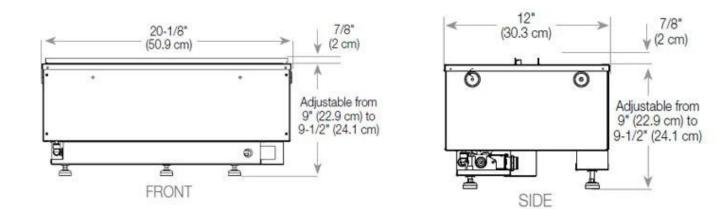

# Size & Weight

| Length/Width | 100 cm |
|--------------|--------|
| Height       | 50 cm  |
| Depth        | 40 cm  |
| Weight       | 30 kg  |
| Cable lenght | 150 cm |

## CASSETTE 500 MANUAL

FRONT

SIDE