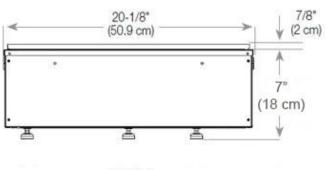

# Size & Weight

| Length/Width | 100 cm |
|--------------|--------|
| Height       | 50 cm  |
| Depth        | 40 cm  |
| Weight       | 30 kg  |
| Cable lenght | 150 cm |

## CASSETTE 500 MANUAL

FRONT

SIDE