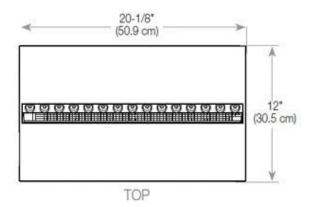

# Size & Weight

| Length/Width | 100 cm |
|--------------|--------|
| Height       | 50 cm  |
| Depth        | 40 cm  |
| Weight       | 30 kg  |
| Cable lenght | 150 cm |

## CASSETTE 500 MANUAL

FRONT

SIDE