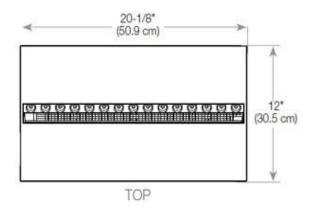

#### **Technical Specifications**

| Fuel               | Water and Electricity         |
|--------------------|-------------------------------|
| Burner Model       | Dimplex Optimyst Cassette 500 |
| Burning time up to | 10 hours                      |
| Capacity           | 2 Litres                      |
| Flame colours      | 1 colours                     |
| Heat output (max)  | No heat kW                    |
| Consumption        | 220 L/h                       |

## CASSETTE 500 MANUAL

FRONT

SIDE