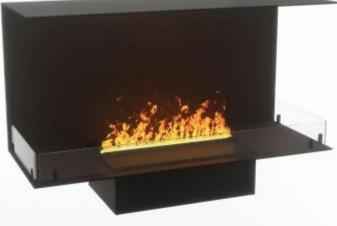

# FOCO MYST THREE 1000

HYB-30-108

Foco Myst Three 1000 three-sided water vapor fireplace. Perfect for installation under a TV on the wall.

#### **Key Specifications**

| 3-sided Built-in Opti-myst<br>Fireplace |
|-----------------------------------------|
| Foco                                    |
| Indoor                                  |
| 2 years                                 |
|                                         |