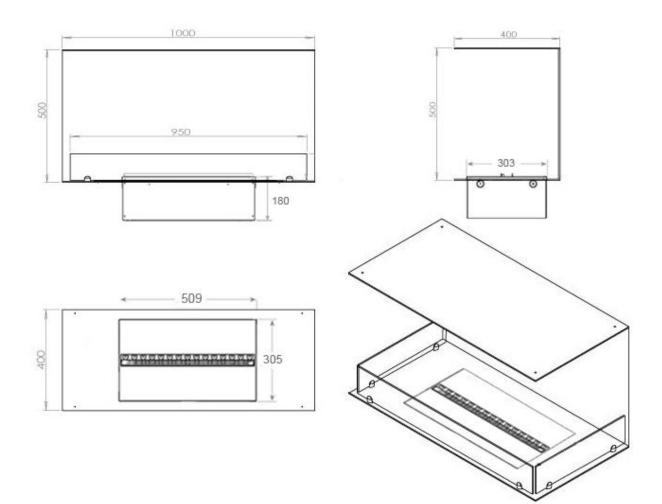

# Size & Weight

| Length/Width | 100 cm |
|--------------|--------|
| Height       | 50 cm  |
| Depth        | 40 cm  |
| Weight       | 30 kg  |
| Cable lenght | 150 cm |