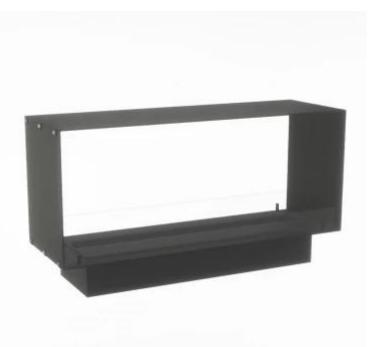

#### **Key Specifications**

| Producttype | See-through Built-in Opti-myst<br>Fireplace |
|-------------|---------------------------------------------|
| Brand       | Foco                                        |
| Use         | Indoor                                      |
| Warranty    | 2 years                                     |

#### Size & Weight

| Length/Width | 120 cm |
|--------------|--------|
| Height       | 50 cm  |
| Depth        | 40 cm  |
| Weight       | 35 kg  |
| Cable lenght | 150 cm |

#### **Material & Appearance**

| Material                   | Steel             |
|----------------------------|-------------------|
| Colour                     | Black             |
| Finish                     | Matte             |
| Interior (colour/material) | Black             |
| Decoration                 | Wood (Additional) |
| Glas included              | Yes               |
| Glass Height               | 15 cm             |