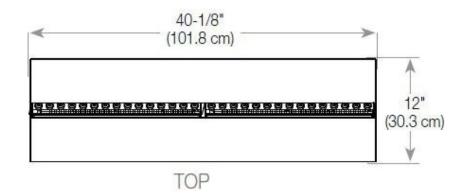

#### Size & Weight

| Length/Width | 120 cm |
|--------------|--------|
| Height       | 50 cm  |
| Depth        | 40 cm  |
| Weight       | 35 kg  |
| Cable lenght | 150 cm |