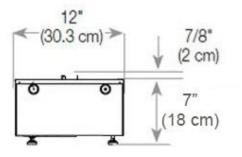

#### Size & Weight

| Length/Width | 120 cm |
|--------------|--------|
| Height       | 50 cm  |
| Depth        | 40 cm  |
| Weight       | 35 kg  |
| Cable lenght | 150 cm |