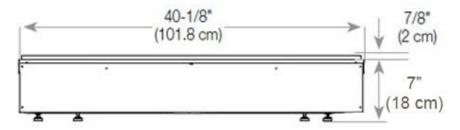

#### Size & Weight

| Length/Width | 120 cm |
|--------------|--------|
| Height       | 50 cm  |
| Depth        | 40 cm  |
| Weight       | 35 kg  |
| Cable lenght | 150 cm |