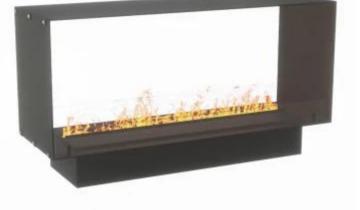

#### **Key Specifications**

| Producttype | See-through Built-in Opti-myst<br>Fireplace |
|-------------|---------------------------------------------|
| Brand       | Foco                                        |
| Use         | Indoor                                      |
| Warranty    | 2 years                                     |

#### **Technical Specifications**

| Fuel               | Water and Electricity          |
|--------------------|--------------------------------|
| Burner Model       | Dimplex Optimyst Cassette 1000 |
| Burning time up to | 10 hours                       |
| Capacity           | 4.0 Litres                     |
| Flame colours      | 1 colours                      |
| Heat output (max)  | No heat kW                     |
| Consumption        | 440 L/h                        |

#### **Material & Appearance**

| Material                   | Steel             |
|----------------------------|-------------------|
| Colour                     | Black             |
| Finish                     | Matte             |
| Interior (colour/material) | Black             |
| Decoration                 | Wood (Additional) |
| Glas included              | Yes               |
| Glass Height               | 15 cm             |