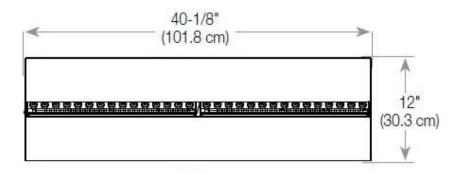

#### Size & Weight

| Length/Width | 120 cm |
|--------------|--------|
| Height       | 50 cm  |
| Depth        | 40 cm  |
| Weight       | 35 kg  |
| Cable lenght | 150 cm |