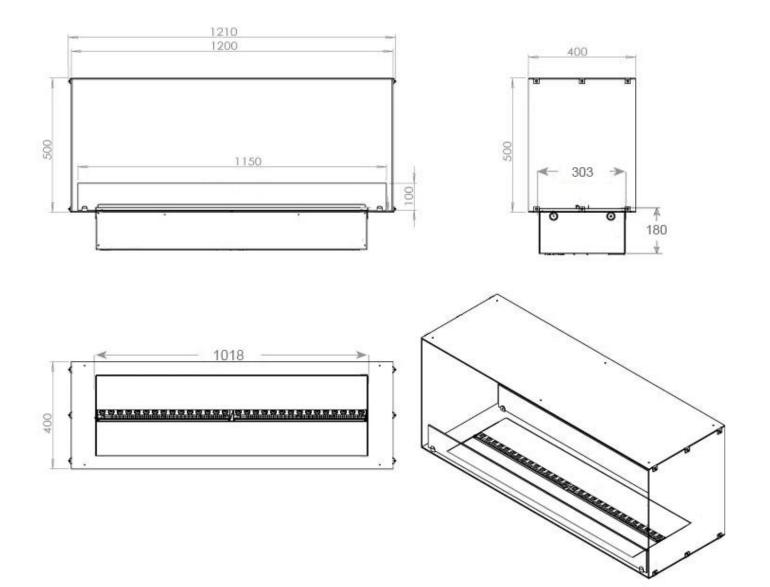

#### Size & Weight

| Length/Width | 120 cm |
|--------------|--------|
| Height       | 50 cm  |
| Depth        | 40 cm  |
| Weight       | 35 kg  |
| Cable lenght | 150 cm |