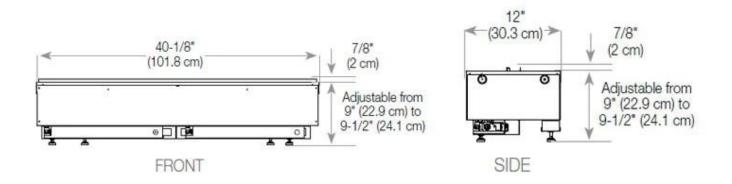

#### Size & Weight

| Length/Width | 120 cm |
|--------------|--------|
| Height       | 50 cm  |
| Depth        | 40 cm  |
| Weight       | 35 kg  |
| Cable lenght | 150 cm |

### CASSETTE 1000 MANUAL

SIDE