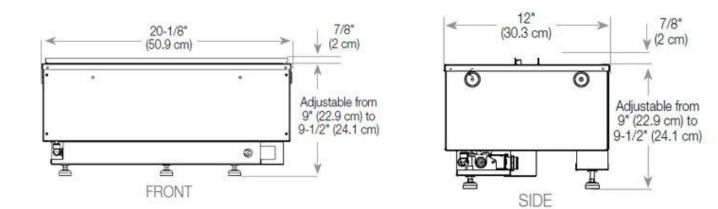

t kW                    |
| Consumption        | 220 L/h                       |

### **Material & Appearance**

| Material                   | Steel             |
|----------------------------|-------------------|
| Colour                     | Black             |
| Finish                     | Matte             |
| Interior (colour/material) | Black             |
| Decoration                 | Wood (Additional) |
| Glas included              | Yes               |
| Glass Height               | 15 cm             |



| Required ventilation opening | 210 |  |
|------------------------------|-----|--|
|                              |     |  |





| Flue/Chimney       | Not Required |
|--------------------|--------------|
| Power Requirements | Yes          |

### CASSETTE 500 AUTOMATIC





### CASSETTE 500 MANUAL





FRONT



SIDE