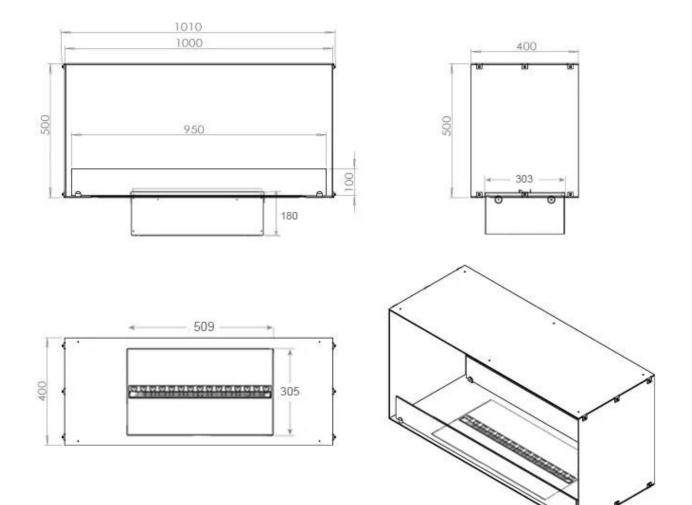

### Size & Weight

| Length/Width | 100 cm |
|--------------|--------|
| Height       | 50 cm  |
| Depth        | 40 cm  |
| Weight       | 30 kg  |
| Cable lenght | 150 cm |