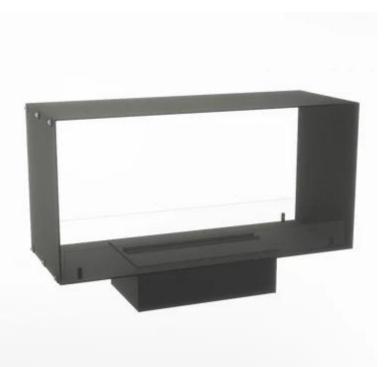

### **Key Specifications**

| Producttype | See-through Built-in Opti-myst<br>Fireplace |
|-------------|---------------------------------------------|
| Brand       | Foco                                        |
| Use         | Indoor                                      |
| Warranty    | 2 years                                     |

### Size & Weight

| Length/Width | 100 cm |
|--------------|--------|
| Height       | 50 cm  |
| Depth        | 40 cm  |
| Weight       | 30 kg  |
| Cable lenght | 150 cm |

### **Material & Appearance**

| Material                   | Steel             |
|----------------------------|-------------------|
| Colour                     | Black             |
| Finish                     | Matte             |
| Interior (colour/material) | Black             |
| Decoration                 | Wood (Additional) |
| Glas included              | Yes               |
| Glass Height               | 15 cm             |