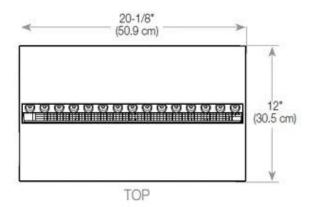

eat kW                    |
| Consumption        | 220 L/h                       |

### **Material & Appearance**

| Material                   | Steel             |
|----------------------------|-------------------|
| Colour                     | Black             |
| Finish                     | Matte             |
| Interior (colour/material) | Black             |
| Decoration                 | Wood (Additional) |
| Glas included              | Yes               |
| Glass Height               | 15 cm             |



| Required ventilation opening | 210 |  |
|------------------------------|-----|--|
|                              |     |  |





| Flue/Chimney       | Not Required |
|--------------------|--------------|
| Power Requirements | Yes          |

### CASSETTE 500 AUTOMATIC





### CASSETTE 500 MANUAL





FRONT



SIDE