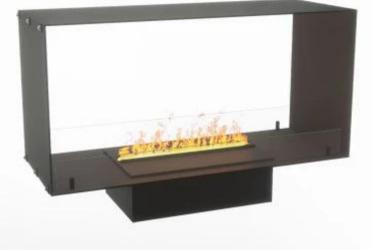

### **Key Specifications**

| Producttype | See-through Built-in Opti-myst<br>Fireplace |
|-------------|---------------------------------------------|
| Brand       | Foco                                        |
| Use         | Indoor                                      |
| Warranty    | 2 years                                     |

### **Technical Specifications**

| Fuel               | Water and Electricity         |
|--------------------|-------------------------------|
| Burner Model       | Dimplex Optimyst Cassette 500 |
| Burning time up to | 10 hours                      |
| Capacity           | 2 Litres                      |
| Flame colours      | 1 colours                     |
| Heat output (max)  | No heat kW                    |
| Consumption        | 220 L/h                       |

### **Material & Appearance**

| Material                   | Steel             |
|----------------------------|-------------------|
| Colour                     | Black             |
| Finish                     | Matte             |
| Interior (colour/material) | Black             |
| Decoration                 | Wood (Additional) |
| Glas included              | Yes               |
| Glass Height               | 15 cm             |