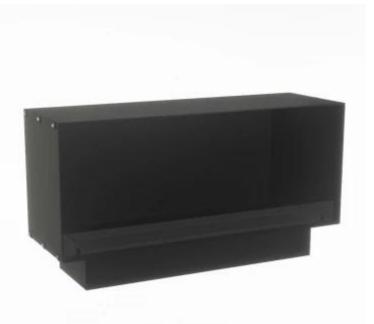

### **Key Specifications**

| Producttype | 1-sided Built-in Opti-myst<br>Fireplace |
|-------------|-----------------------------------------|
| Brand       | Foco                                    |
| Use         | Indoor                                  |
| Warranty    | 2 years                                 |

### Size & Weight

| Length/Width | 120 cm |
|--------------|--------|
| Height       | 50 cm  |
| Depth        | 40 cm  |
| Weight       | 40 kg  |
| Cable lenght | 150 cm |

### **Material & Appearance**

| Material                   | Steel             |
|----------------------------|-------------------|
| Colour                     | Black             |
| Finish                     | Matte             |
| Interior (colour/material) | Black             |
| Flame view                 | Front             |
| Decoration                 | Wood (Additional) |
| Glas included              | Yes               |
| Glass Height               | 15 cm             |