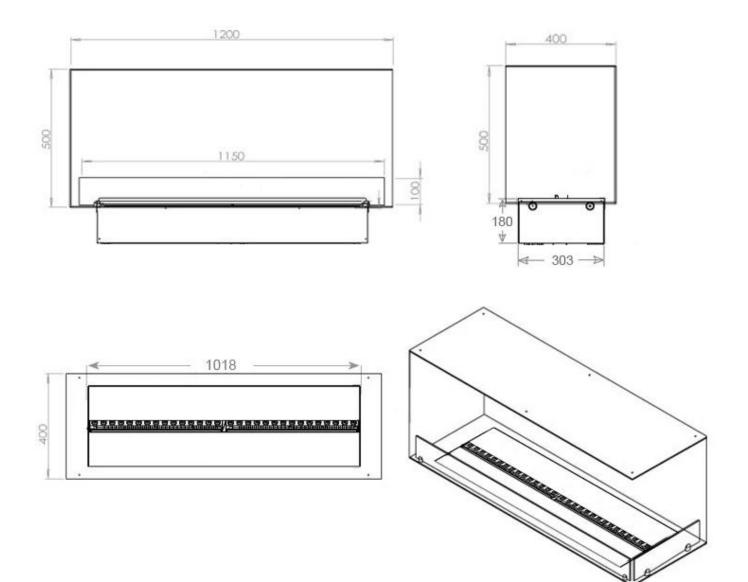

### Size & Weight

| Length/Width | 120 cm |
|--------------|--------|
| Height       | 50 cm  |
| Depth        | 40 cm  |
| Weight       | 40 kg  |
| Cable lenght | 150 cm |

### Installation Details

| Required ventilation opening | 420          |
|------------------------------|--------------|
| Flue/Chimney                 | Not Required |
| Power Requirements           | Yes          |