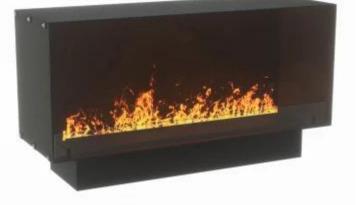

### Features

| Adjustable flame | Yes            |
|------------------|----------------|
| Control          | Remote Control |
| Remote control   | Yes (included) |
| Thermostat       | No             |

### **Technical Specifications**

| Fuel               | Water and Electricity          |
|--------------------|--------------------------------|
| Burner Model       | Dimplex Optimyst Cassette 1000 |
| Burning time up to | 10 hours                       |
| Capacity           | 4.0 Litres                     |
| Flame colours      | 1 colours                      |
| Heat output (max)  | No heat kW                     |
| Consumption        | 440 L/h                        |

### **Material & Appearance**

| Material                   | Steel             |
|----------------------------|-------------------|
| Colour                     | Black             |
| Finish                     | Matte             |
| Interior (colour/material) | Black             |
| Flame view                 | Front             |
| Decoration                 | Wood (Additional) |
| Glas included              | Yes               |
| Glass Height               | 15 cm             |