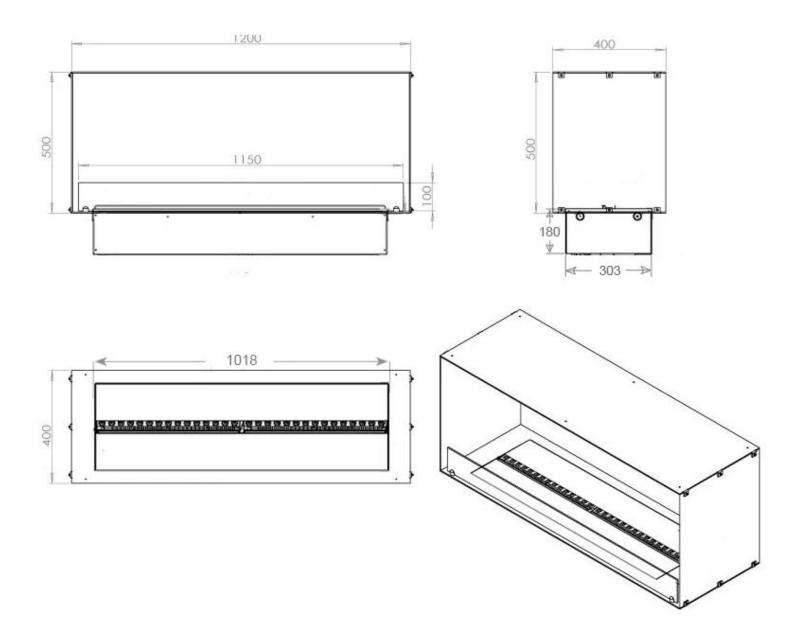

### Size & Weight

| Length/Width | 120 cm |
|--------------|--------|
| Height       | 50 cm  |
| Depth        | 40 cm  |
| Weight       | 40 kg  |
| Cable lenght | 150 cm |