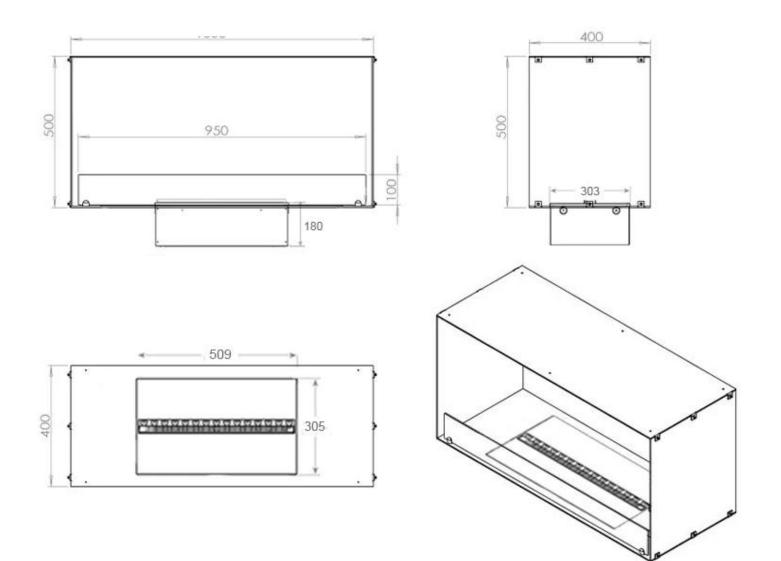

### Size & Weight

| Length/Width | 100 cm |
|--------------|--------|
| Height       | 50 cm  |
| Depth        | 40 cm  |
| Weight       | 30 kg  |
| Cable lenght | 150 cm |