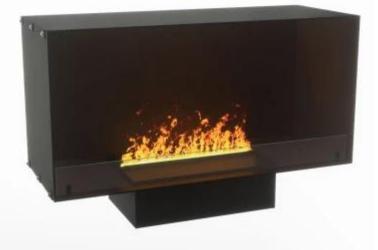

### **Key Specifications**

| Producttype | 1-sided Built-in Opti-myst<br>Fireplace |
|-------------|-----------------------------------------|
| Brand       | Foco                                    |
| Use         | Indoor                                  |
| Warranty    | 2 years                                 |

### **Technical Specifications**

| Fuel               | Water and Electricity         |
|--------------------|-------------------------------|
| Burner Model       | Dimplex Optimyst Cassette 500 |
| Burning time up to | 10 hours                      |
| Capacity           | 2 Litres                      |
| Flame colours      | 1 colours                     |
| Heat output (max)  | No heat kW                    |
| Consumption        | 220 L/h                       |

### **Material & Appearance**

| Material                   | Glass             |
|----------------------------|-------------------|
| Material                   | Steel             |
| Colour                     | Black             |
| Finish                     | Matte             |
| Interior (colour/material) | Black             |
| Flame view                 | Front             |
| Decoration                 | Wood (Additional) |
| Glas included              | Yes               |
| Glass Height               | 15 cm             |