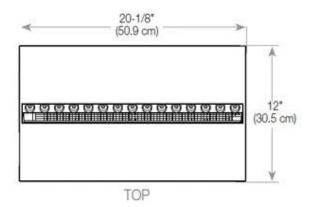

|

### **Material & Appearance**

| Material                   | Glass             |
|----------------------------|-------------------|
| Material                   | Steel             |
| Colour                     | Black             |
| Finish                     | Matte             |
| Interior (colour/material) | Black             |
| Flame view                 | Front             |
| Decoration                 | Wood (Additional) |
| Glas included              | Yes               |
| Glass Height               | 15 cm             |





### **Installation Details**

| Required ventilation opening | 210          |
|------------------------------|--------------|
| Flue/Chimney                 | Not Required |
| Power Requirements           | Yes          |

### CASSETTE 500 AUTOMATIC





### CASSETTE 500 MANUAL





FRONT



SIDE