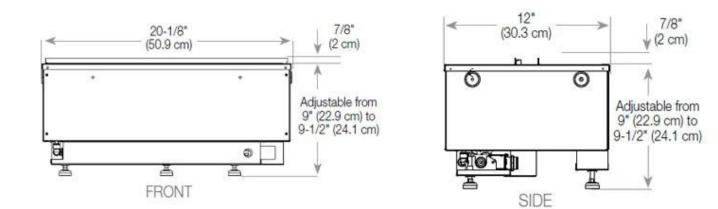

### **Material & Appearance**

| Material                   | Glass             |
|----------------------------|-------------------|
| Material                   | Steel             |
| Colour                     | Black             |
| Finish                     | Matte             |
| Interior (colour/material) | Black             |
| Flame view                 | Front             |
| Decoration                 | Wood (Additional) |
| Glas included              | Yes               |
| Glass Height               | 15 cm             |





### **Installation Details**

| Required ventilation opening | 210          |
|------------------------------|--------------|
| Flue/Chimney                 | Not Required |
| Power Requirements           | Yes          |

### CASSETTE 500 AUTOMATIC





### CASSETTE 500 MANUAL





FRONT



SIDE