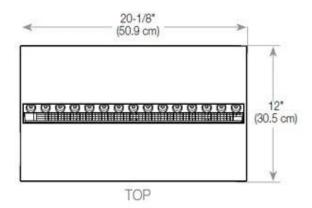

### Size & Weight

| Length/Width | 100 cm |
|--------------|--------|
| Height       | 50 cm  |
| Depth        | 40 cm  |
| Weight       | 30 kg  |
| Cable lenght | 150 cm |