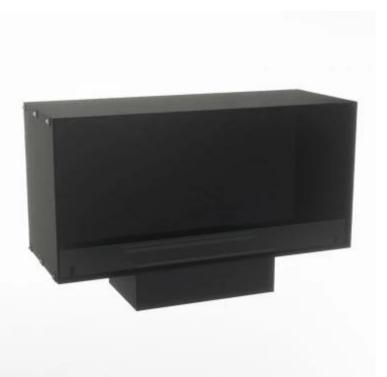

### **Key Specifications**

| Producttype | 1-sided Built-in Opti-myst<br>Fireplace |
|-------------|-----------------------------------------|
| Brand       | Foco                                    |
| Use         | Indoor                                  |
| Warranty    | 2 years                                 |

### Size & Weight

| Length/Width | 100 cm |
|--------------|--------|
| Height       | 50 cm  |
| Depth        | 40 cm  |
| Weight       | 30 kg  |
| Cable lenght | 150 cm |

### **Material & Appearance**

| Material                   | Glass             |
|----------------------------|-------------------|
| Material                   | Steel             |
| Colour                     | Black             |
| Finish                     | Matte             |
| Interior (colour/material) | Black             |
| Flame view                 | Front             |
| Decoration                 | Wood (Additional) |
| Glas included              | Yes               |
| Glass Height               | 15 cm             |