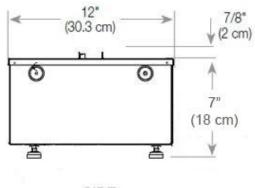

### Size & Weight

| Length/Width | 100 cm |
|--------------|--------|
| Height       | 50 cm  |
| Depth        | 40 cm  |
| Weight       | 30 kg  |
| Cable lenght | 150 cm |