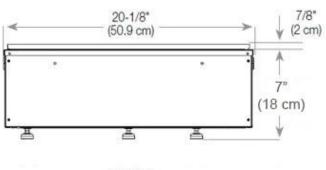

### Size & Weight

| Length/Width | 100 cm |
|--------------|--------|
| Height       | 50 cm  |
| Depth        | 40 cm  |
| Weight       | 30 kg  |
| Cable lenght | 150 cm |