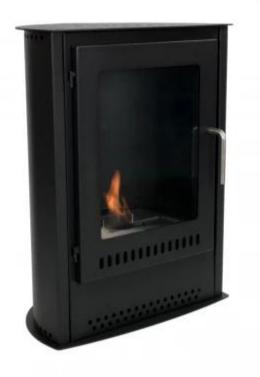

## CARSON - SMALL BIOETHANOL STOVE FIREPLACE

BIO-20-314

ScandiFlames Carson Small Bioethanol Stove is perfect for smaller rooms and can also be placed inside old, traditional open fireplaces. This freestanding bioethanol fireplace requires no installation, making it easy to move around and enjoy its warmth and ambience in different spaces. Equipped with a 1.0-liter burner, it provides up to 6 hours of burn time per fill. The Carson stove combines the classic design of a wood stove with the modern convenience of bioethanol, offering a cosy and eco-friendly heating solution.

#### **Material and Appearance**

| Material      | Steel |
|---------------|-------|
| Colour        | Black |
| Glas included | Yes   |