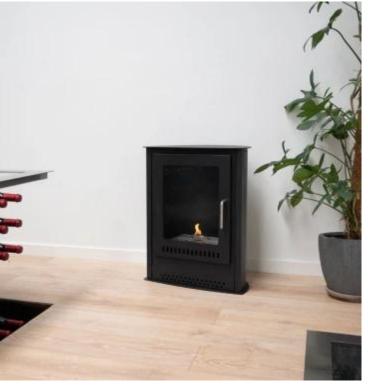

## CARSON - SMALL BIOETHANOL STOVE FIREPLACE

BIO-20-314

ScandiFlames Carson Small Bioethanol Stove is perfect for smaller rooms and can also be placed inside old, traditional open fireplaces. This freestanding bioethanol fireplace requires no installation, making it easy to move around and enjoy its warmth and ambience in different spaces. Equipped with a 1.0-liter burner, it provides up to 6 hours of burn time per fill. The Carson stove combines the classic design of a wood stove with the modern convenience of bioethanol, offering a cosy and eco-friendly heating solution.