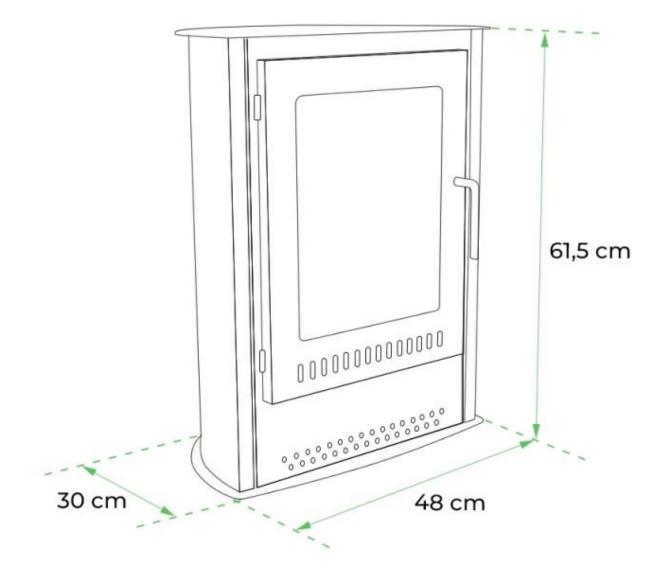

#### **Dimensions & Weight**

| Length/Width | 48 cm   |
|--------------|---------|
| Height       | 61,5 cm |
| Depth        | 30 cm   |