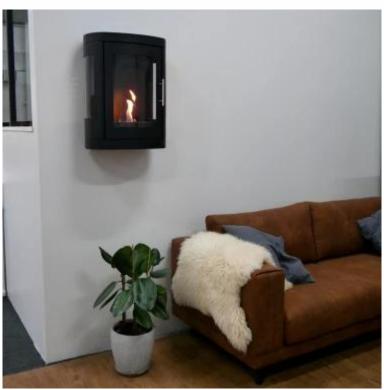

# **OREGON - WALL-MOUNTED BIOETHANOL STOVE**

BIO-10-060

Oregon is a traditional, wood stove-like bio fireplace that is easily mounted on the wall without the need for a chimney. This timeless and stylish bio fireplace mimics the classic wood stove design, allowing you to view the flames from three sides. The flames are protected by glass and a fireplace frame, ensuring high fuel efficiency and shielding from drafts and gusts. The Oregon bio fireplace emits no smoke or soot and requires minimal maintenance. With a burn time of up to 4.5 hours per fill and a heat output of 1.9 kW, this fireplace is ideal for both wall-mounted and free-standing use.