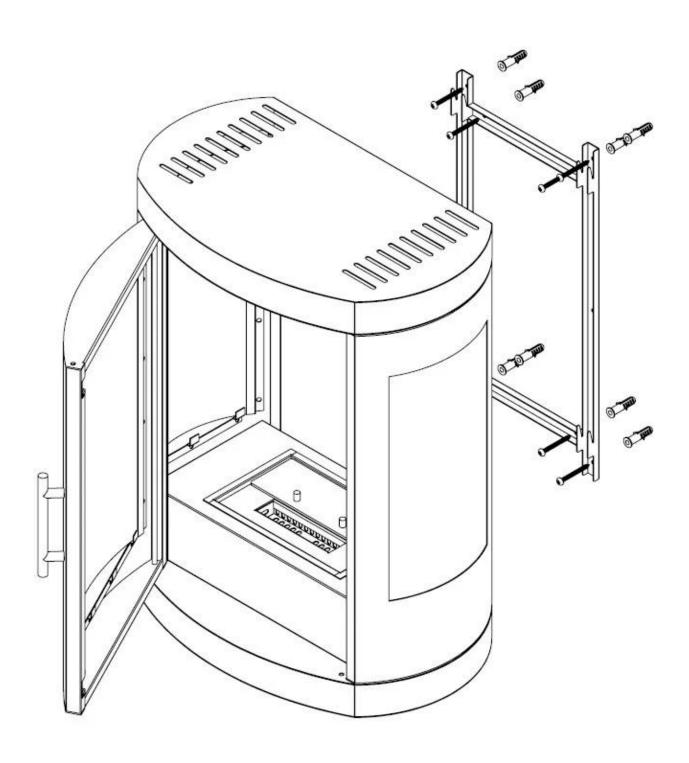

#### Installation Details

| Flue/Chimney       | Not Required |
|--------------------|--------------|
| Power Requirements | No           |