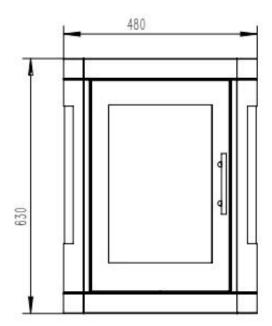

## **Dimensions & Weight**

| Length/Width | 48 cm   |
|--------------|---------|
| Height       | 63 cm   |
| Depth        | 28,6 cm |
| Weight       | 25 kg   |