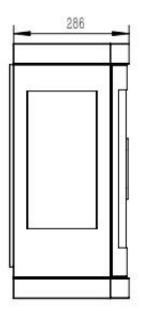

## **Dimensions & Weight**

| Length/Width | 48 cm   |
|--------------|---------|
| Height       | 63 cm   |
| Depth        | 28,6 cm |
| Weight       | 25 kg   |