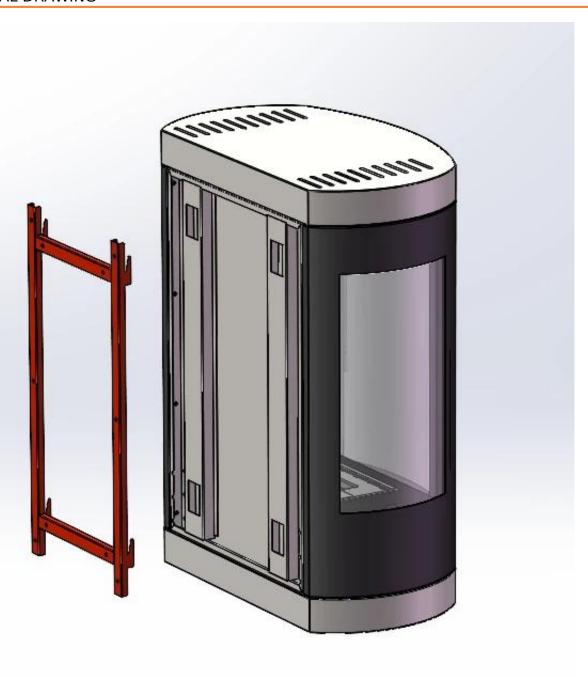

# **OREGON - WALL-MOUNTED BIOETHANOL STOVE**

BIO-10-060

Oregon is a traditional, wood stove-like bio fireplace that is easily mounted on the wall without the need for a chimney. This timeless and stylish bio fireplace mimics the classic wood stove design, allowing you to view the flames from three sides. The flames are protected by glass and a fireplace frame, ensuring high fuel efficiency and shielding from drafts and gusts. The Oregon bio fireplace emits no smoke or soot and requires minimal maintenance. With a burn time of up to 4.5 hours per fill and a heat output of 1.9 kW, this fireplace is ideal for both wall-mounted and free-standing use.