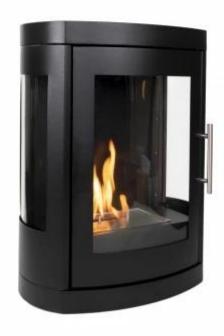

# **OREGON - WALL-MOUNTED BIOETHANOL STOVE**

BIO-10-060

Oregon is a traditional, wood stove-like bio fireplace that is easily mounted on the wall without the need for a chimney. This timeless and stylish bio fireplace mimics the classic wood stove design, allowing you to view the flames from three sides. The flames are protected by glass and a fireplace frame, ensuring high fuel efficiency and shielding from drafts and gusts. The Oregon bio fireplace emits no smoke or soot and requires minimal maintenance. With a burn time of up to 4.5 hours per fill and a heat output of 1.9 kW, this fireplace is ideal for both wall-mounted and free-standing use.

## **Material and Appearance**

| Material      | Steel |
|---------------|-------|
| Colour        | Black |
| Glas included | Yes   |