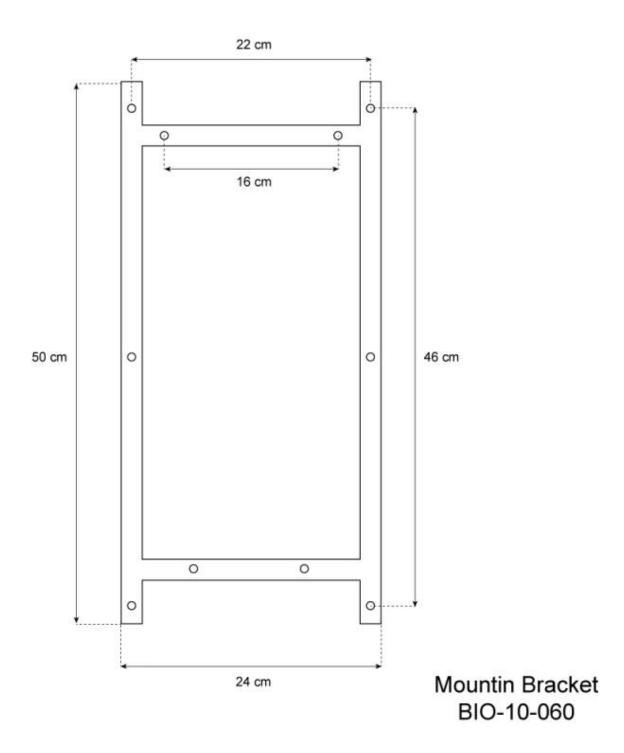

## **Dimensions & Weight**

| Length/Width | 48 cm   |
|--------------|---------|
| Height       | 63 cm   |
| Depth        | 28,6 cm |
| Weight       | 25 kg   |