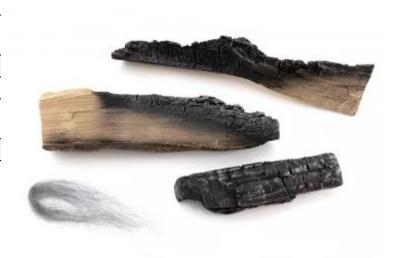

# **DECORATIVE LOGS FOR PLANIKA POLARIS/SCANDI/ARCTICON**

BIO-60-066-logs

Decorative logs specifically designed for use in freestanding Planika fireplaces, including the Scandi, Arcticon, and Polaris models.

#### Material and appearance

| Material   | Cerâmica    |
|------------|-------------|
| Decoration | Wooden Logs |