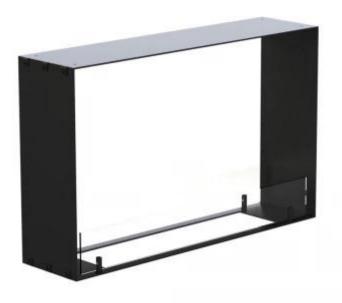

# FOCO TWO 800 SLIM

BIO-30-145

Foco Two 800 Slim is a sleek, double-sided bioethanol fireplace designed for wall installation, perfect for spaces with thin walls due to its 20 cm depth. This fireplace features two open sides, offering a beautiful view of the flames from both sides of the wall. It comes with a manual bioethanol burner with a capacity of 3.5 liters, providing up to 7.5 hours of burn time. The fireplace is constructed from 4 mm thick, powder-coated stainless steel and includes tempered glass to protect the flames and ensure a stable burn.

### Size

| Length/Width | 80 cm |
|--------------|-------|
| Height       | 50 cm |
| Depth        | 20 cm |
| Weight       | 25 kg |

### Appearance

| Material        | Steel |
|-----------------|-------|
| Steel Thickness | 4 mm  |
| Colour          | Black |
| Glas included   | Yes   |